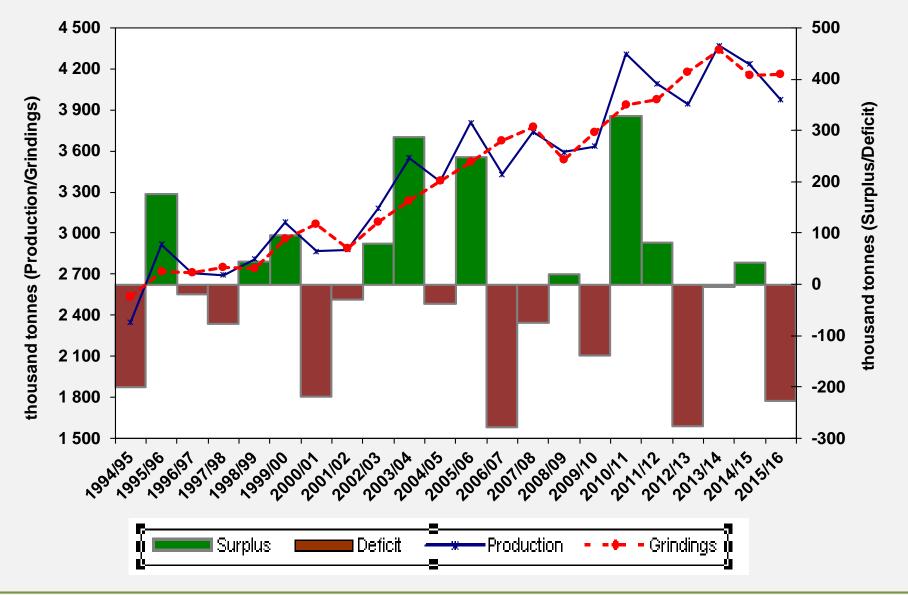

on, 27 September 2016



## Trend in supply & demand





# World cocoa production (gross) 2015/16: 3.973 million tonnes





## World cocoa production: Top 12



(thousand tonnes)



# Latin America & the Caribbean: production rising...





## Asia & Oceania as a net importer of cocoa



Net exports of beans & products (in 2014/15)



### Indonesia as a net importer of cocoa



Net exports of beans & products (in 2014/15)



Indonesia is
importing
increasing volumes
of cocoa beans to
satisfy the need of
its processing
industry

# World cocoa grindings 2015/16: 4.160 million tonnes





## World cocoa grindings: Top 15



(thousand tonnes)



## Cocoa consumption - from 1981 to 2014





## **Consumption of chocolate - from 2001 to 2020**





## **Production surpluses / deficits:**







# **Cocoa bean prices and stocks**



### ICCO Forecasts for cocoa supply and demand





Source: ICCO

Note: These forecasts are the result of the ICCO econometric model on the World Cocoa Economy. The model is based on past information and does not take into account new policies set up to support the cocoa sector as well as abnormal weather condition. The aim of the model is to provide a likely trend with a view to adapt government policies and investments. Due caution should be used in using these forecasts.



"Chocolate Library" - Selfridges, London





## Thank you for listening

Laurent Pipitone
Director of the Economics & Statistics Division
International Cocoa Organization (ICCO)
Laurent.Pipitone@icco.org