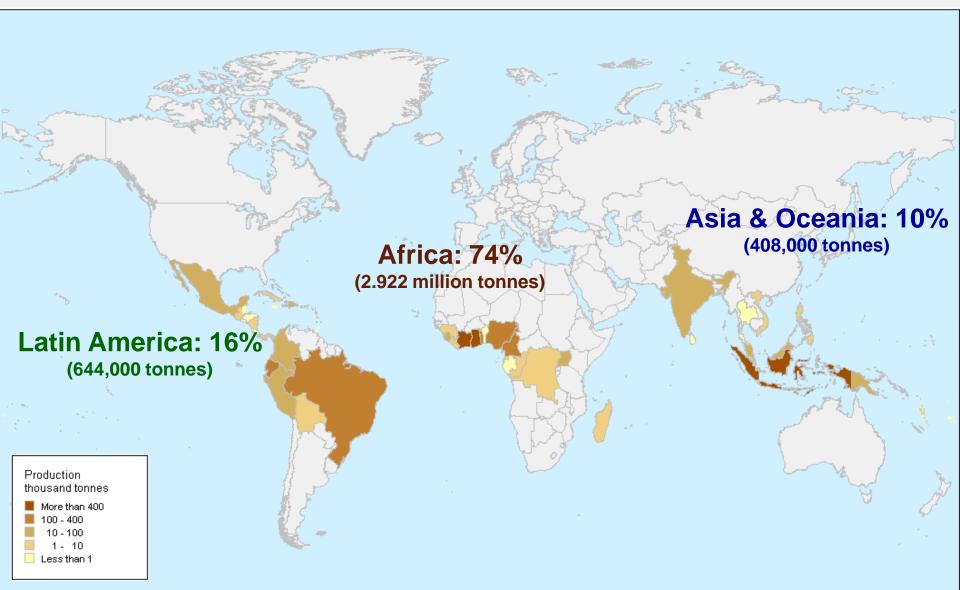

# Overview of cocoa supply and demand

#### ICCO Cocoa Market Outlook Conference London, 27 September 2016



## Trend in supply & demand





# World cocoa production (gross) 2015/16: 3.973 million tonnes





## World cocoa production: Top 12



(thousand tonnes)



# Latin America & the Caribbean: production rising...





## Asia & Oceania as a net importer of cocoa



Net exports of beans & products (in 2014/15)



### Indonesia as a net importer of cocoa



Net exports of beans & products (in 2014/15)



Indonesia is
importing
increasing volumes
of cocoa beans to
satisfy the need of
its processing
industry

# World cocoa grindings 2015/16: 4.160 million tonnes





## World cocoa grindings: Top 15



(thousand tonnes)



## Cocoa consumption - from 1981 to 2014





## **Consumption of chocolate - from 2001 to 2020**





## **Production surpluses / deficits:**







# **Cocoa bean prices and stocks**



### ICCO Forecasts for cocoa supply and demand





Source: ICCO

Note: These foreca