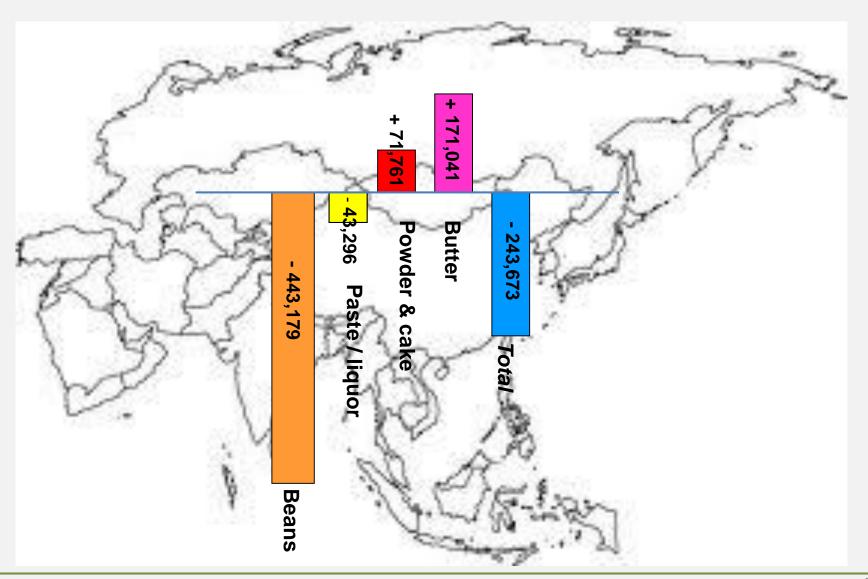

### Indonesia as a net importer of cocoa

Net exports of beans & products (in 2014/15)

Indonesia is
importing
increasing volumes
of cocoa beans to
satisfy the need of
its processing
industry