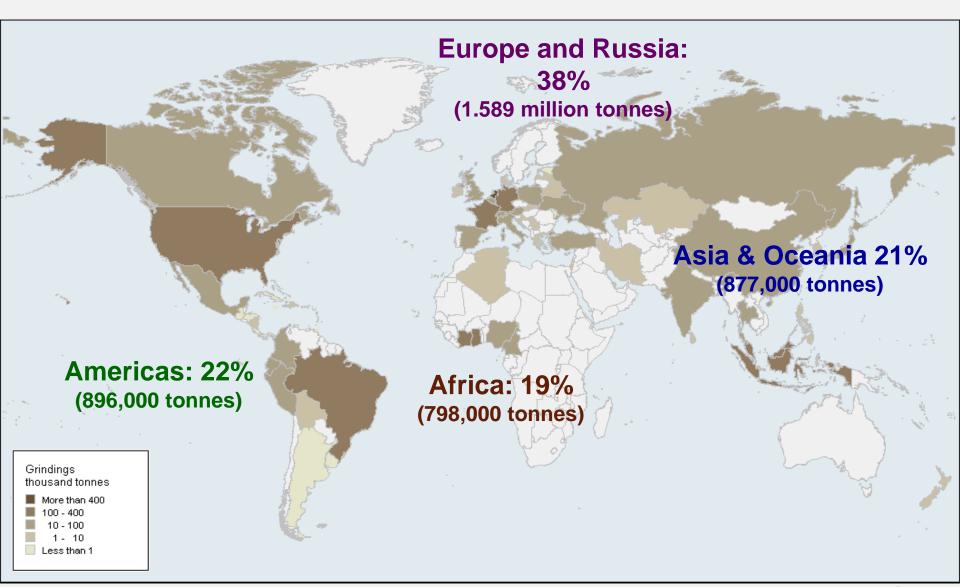

# Overview of cocoa supply and demand

#### ICCO Cocoa Market Outlook Conference London, 27 September 2016



## Trend in supply & demand





# World cocoa production (gross) 2015/16: 3.973 million tonnes





## World cocoa production: Top 12



(thousand tonnes)



# Latin America & the Caribbean: production rising...





## Asia & Oceania as a net importer of cocoa



Net exports of beans & products (in 2014/15)



### Indonesia as a net importer of cocoa



Net exports of beans & products (in 2014/15)



Indonesia is
importing
increasing volumes
of cocoa beans to
satisfy the need of
its processing
industry

# World cocoa grindings 2015/16: 4.160 million tonnes





## World cocoa grindings: Top 15



(thousand tonnes)



## Cocoa consumption - from 1981 to 2014





## **Consumption of chocolate - from 2001 to 2020**





## **Production surpluses / deficits:**







# **Cocoa bean prices and stocks**



### ICCO Forecasts for cocoa supply and demand





Source: ICCO

Note: These forecasts are the result of the ICCO econometric model on the World Cocoa Economy. The model is based on past information and does not take into account new policies set up to support the cocoa sector as well as abnormal weather condition. The aim of the model is to provide a likely trend with a view to adapt government policies and investments. Due caution should be used in using these forecasts.



"Chocolate Library" - Selfridges, London





## Thank you for listenin