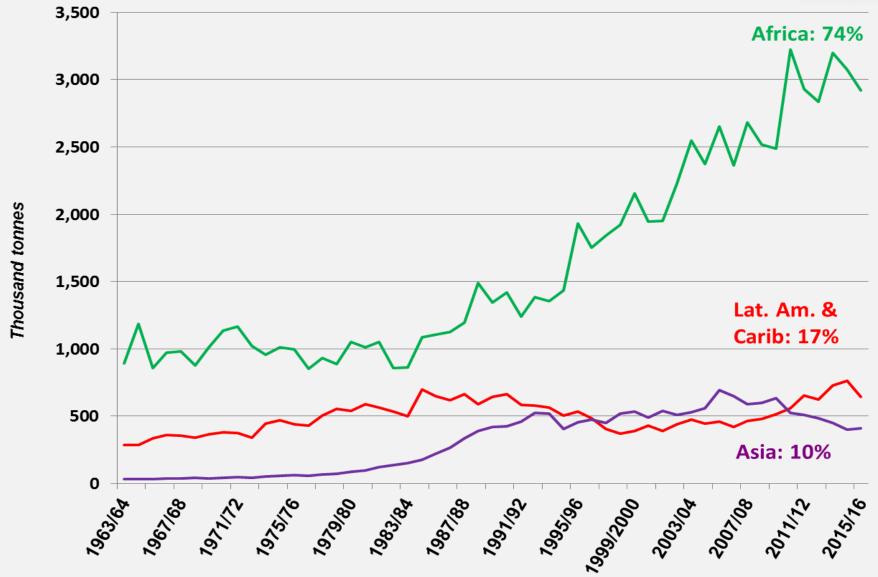

# Overview of cocoa supply and demand

#### ICCO Cocoa Market Outlook Conference London, 27 September 2016



## Trend in supply & demand





# World cocoa production (gross) 2015/16: 3.973 million tonnes





## World cocoa production: Top 12



(thousand tonnes)



# Latin America & the Caribbean: production rising...





## Asia & Oceania as a net importer of cocoa



Net exports of beans & products (in 2014/15)



### Indonesia as a net importer of cocoa



Net exports of beans & products (in 2014/15)



Indonesia is
importing
increasing volumes
of cocoa beans to
satisfy the need of
its processing
industry

# World cocoa grindings 2015/16: 4.160 million tonnes





## World cocoa grindings: Top 15



(thousand tonnes)



## Cocoa consumption - from 1981 to 2014





## **Consumption of chocolate - from 2001 to 2020**





## **Production surpluses / deficits:**







# **Cocoa bean prices and stocks**



### ICCO Forecasts for cocoa supply and demand





Source: ICCO

Note: These forecasts are the result of the ICCO econometric model on the World Cocoa Economy. The model is based on past information a