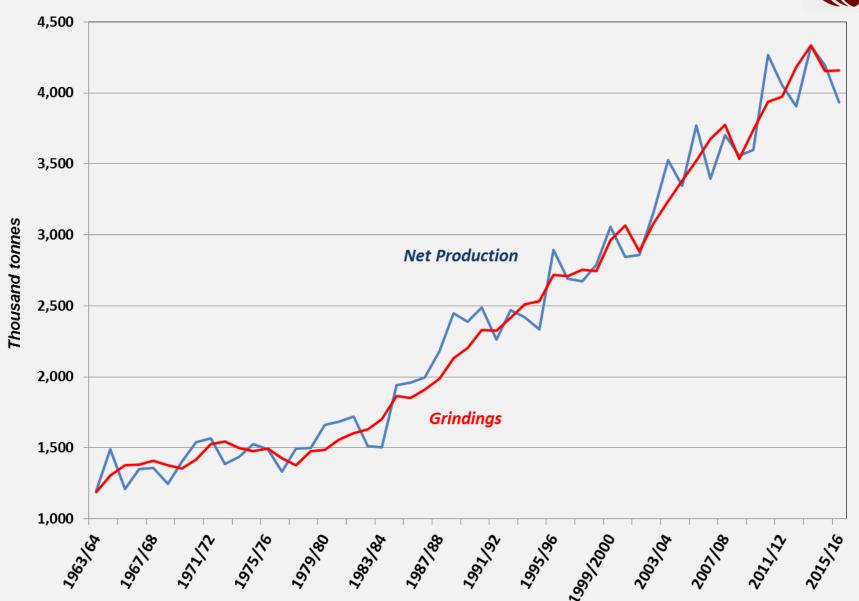

## Trend in supply & demand

# World cocoa grindings 2015/16: 4.160 million tonnes