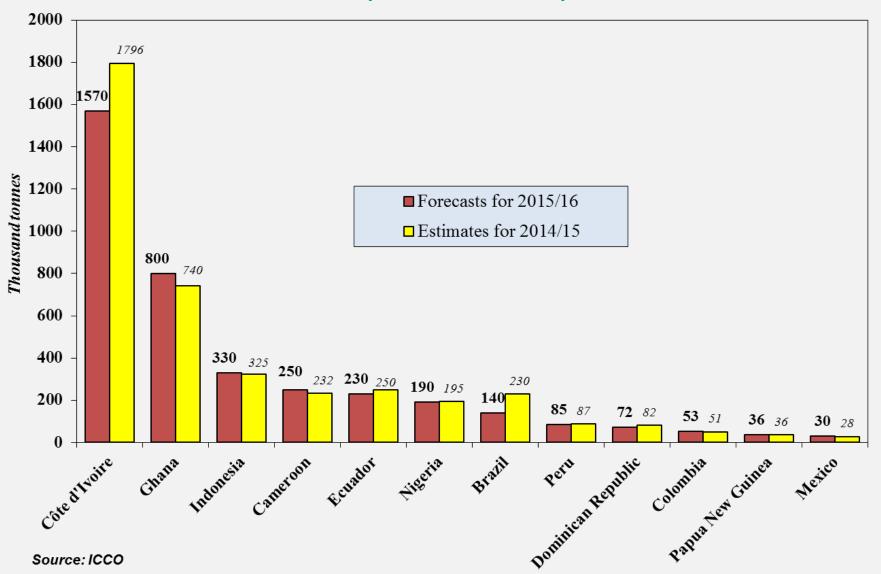

# Overview of cocoa supply and demand

#### ICCO Cocoa Market Outlook Conference London, 27 September 2016



## Trend in supply & demand





# World cocoa production (gross) 2015/16: 3.973 million tonnes





## World cocoa production: Top 12



(thousand tonnes)



# Latin America & the Caribbean: production rising...





## Asia & Oceania as a net importer of cocoa



Net exports of beans & products (in 2014/15)



### Indonesia as a net importer of cocoa



Net exports of beans & products (in 2014/15)



Indonesia is
importing
increasing volumes
of cocoa beans to
satisfy the need of
its processing
industry

# World cocoa grindings 2015/16: 4.160 million tonnes





## World cocoa grindings: Top 15



(thousand tonnes)



## Cocoa consumption - from 1981 to 2014





## **Consumption of chocolate - from 2001 to 2020**





## **Production surpluses / deficits:**







# **Cocoa bean prices and stocks**



### ICCO Forecasts for cocoa supply and demand





Source: ICCO

Note: These forecasts are the result of the ICCO econometric model on the Wo