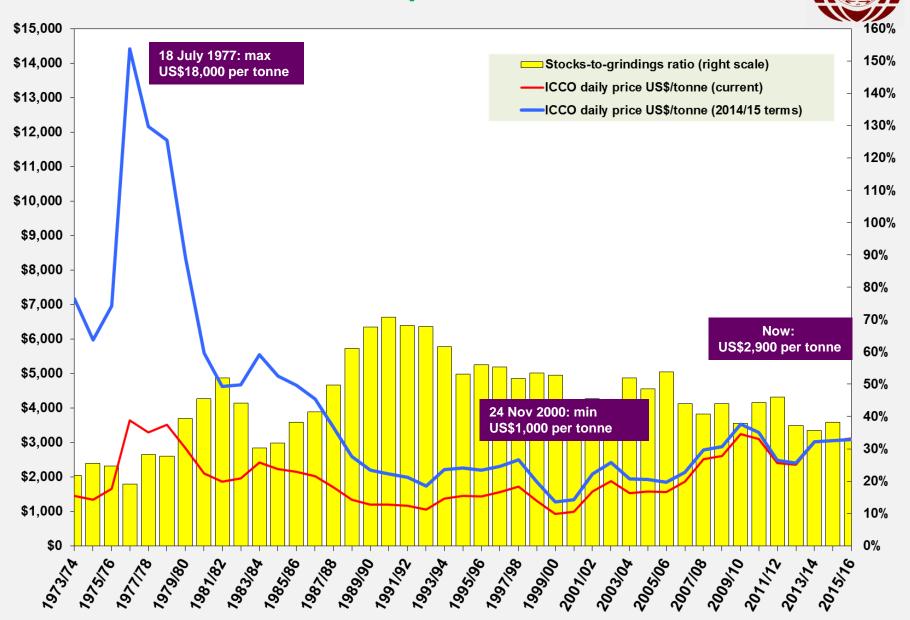

upply & demand





# World cocoa production (gross) 2015/16: 3.973 million tonnes





## World cocoa production: Top 12



(thousand tonnes)



# Latin America & the Caribbean: production rising...





## Asia & Oceania as a net importer of cocoa



Net exports of beans & products (in 2014/15)



### Indonesia as a net importer of cocoa



Net exports of beans & products (in 2014/15)



Indonesia is
importing
increasing volumes
of cocoa beans to
satisfy the need of
its processing
industry

# World cocoa grindings 2015/16: 4.160 million tonnes





## World cocoa grindings: Top 15



(thousand tonnes)



## Cocoa consumption - from 1981 to 2014





## **Consumption of chocolate - from 2001 to 2020**





## **Production surpluses / deficits:**







# **Cocoa bean prices and stocks**



### ICCO Forecasts for cocoa supply and demand





Source: ICCO

Note: These forecasts are the result of the ICCO econometric model on the World Cocoa Economy. The model is based on past information and does not take into account new policies set up to support the cocoa sector as well as abnormal weather condition. The aim of the model is to provide a likely trend with a view to adapt government policies and investments. Due caution should be used in using these forecasts.



"Chocolate Library" - Selfridges, London





## Thank you for listening

Laurent Pipitone
Director of the Economics & Statistics Division
International Cocoa Organization (ICCO)
Laurent.Pipitone@icco.org