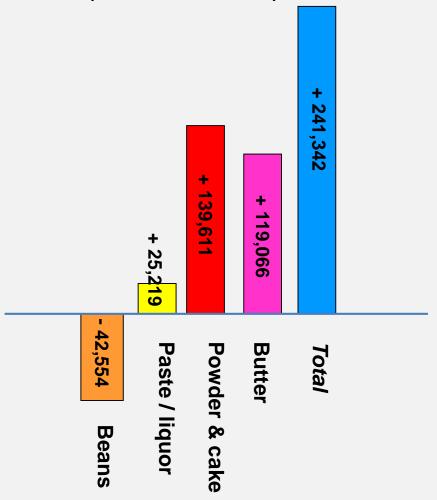

## Asia & Oceania as a net importer of cocoa

Net exports of beans & products (in 2014/15)