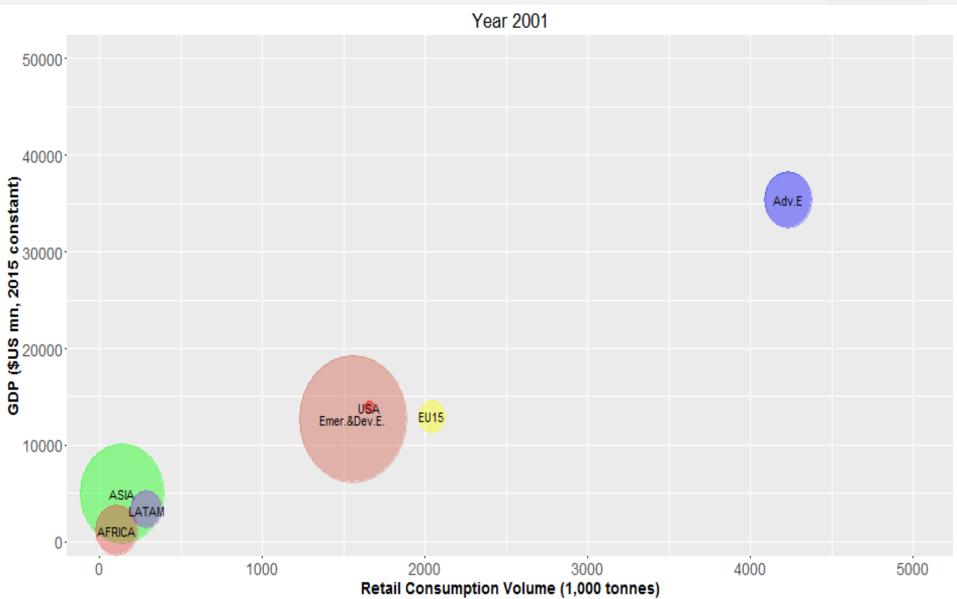

#### ICCO Cocoa Market Outlook Conference London, 27 September 2016



## Trend in supply & demand





# World cocoa production (gross) 2015/16: 3.973 million tonnes





## World cocoa production: Top 12



(thousand tonnes)



# Latin America & the Caribbean: production rising...





## Asia & Oceania as a net importer of cocoa



Net exports of beans & products (in 2014/15)



### Indonesia as a net importer of cocoa



Net exports of beans & products (in 2014/15)



Indonesia is
importing
increasing volumes
of cocoa beans to
satisfy the need of
its processing
industry

# World cocoa grindings 2015/16: 4.160 million tonnes





## World cocoa grindings: Top 15



(thousand tonnes)



## Cocoa consumption - from 1981 to 2014





## **Consumption of chocolate - from 2001 to 2020**





## **Production surpluses / deficits:**







# **Cocoa bean prices and stocks**



### ICCO Forecasts for cocoa supply and demand





Source: ICCO

Note: These forecasts are the result of the ICCO econometric model on the World Cocoa Economy. The model is based on past information and does not take into account new policies set up to support the cocoa sector as well as abnormal weather condition. The aim of the model is to provide a likely trend with a view to adapt government policies and investments. Due caution should be used in using these forecasts.



"Chocolate Library" - Selfridges, London





## Thank you for listening

Laurent Pipitone
Director of the Economics & Statistics Division
International Cocoa Organization (ICCO)
Laurent.Pipitone@icco.org