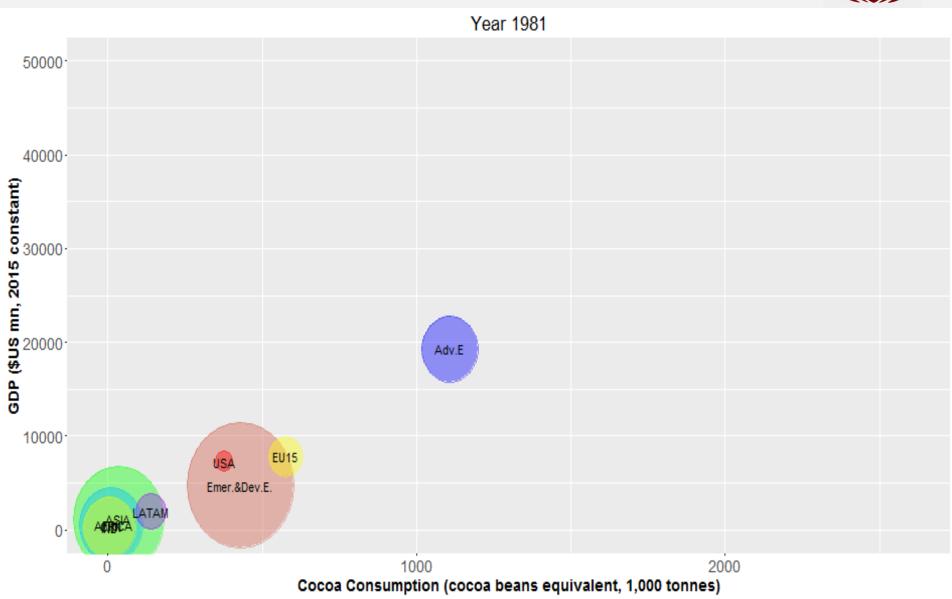

# Overview of cocoa supply and demand

#### ICCO Cocoa Market Outlook Conference London, 27 September 2016



## Trend in supply & demand





# World cocoa production (gross) 2015/16: 3.973 million tonnes





## World cocoa production: Top 12



(thousand tonnes)



# Latin America & the Caribbean: production rising...





## Asia & Oceania as a net importer of cocoa



Net exports of beans & products (in 2014/15)



### Indonesia as a net importer of cocoa



Net exports of beans & products (in 2014/15)



Indonesia is
importing
increasing volumes
of cocoa beans to
satisfy the need of
its processing
industry

# World cocoa grindings 2015/16: 4.160 million tonnes





## World cocoa grindings: Top 15



(thousand tonnes)



## Cocoa consumption - from 1981 to 2014





## **Consumption of chocolate - from 2001 to 2020**





## **Production surpluses / deficits:**







# **Cocoa bean prices and stocks**



### ICCO Forecasts for cocoa supply and demand





Source: ICCO

Note: These forecasts are the result of the ICCO econometric model on the World Cocoa Economy. The model is based on past information and does not take into account new policies set up to support the cocoa sector as well as abnormal weather condition. The aim of the model is to provide a likely trend with a view to adapt government policies and investments. Due caution should be used in using these forecasts.



"Chocolate Library" - Selfridges, London





## Thank you for listening

Laurent Pipitone
Director of the Economics & Statistics Division
International Cocoa Organization (I