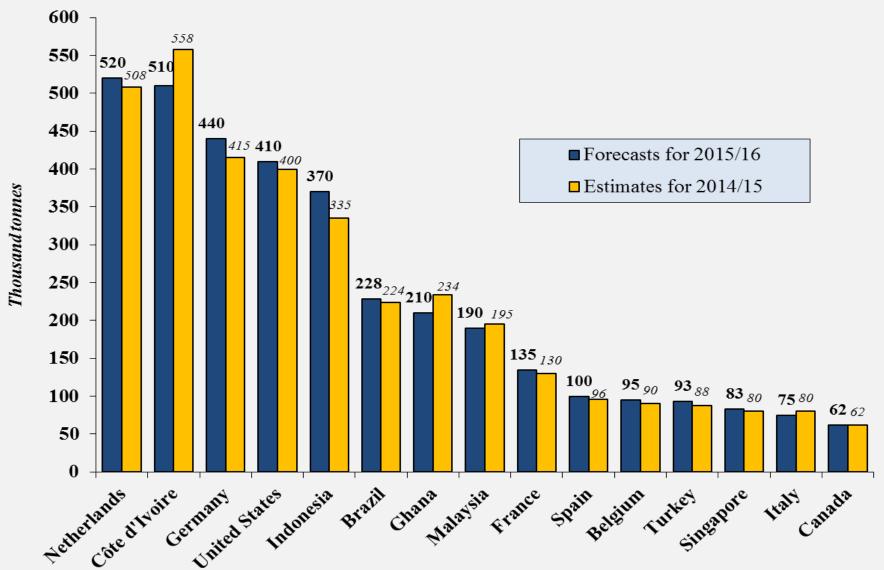

# Overview of cocoa supply and demand

#### ICCO Cocoa Market Outlook Conference London, 27 September 2016



## Trend in supply & demand





# World cocoa production (gross) 2015/16: 3.973 million tonnes





## World cocoa production: Top 12



(thousand tonnes)



# Latin America & the Caribbean: production rising...





## Asia & Oceania as a net importer of cocoa



Net exports of beans & products (in 2014/15)



### Indonesia as a net importer of cocoa



Net exports of beans & products (in 2014/15)



Indonesia is
importing
increasing volumes
of cocoa beans to
satisfy the need of
its processing
industry

# World cocoa grindings 2015/16: 4.160 million tonnes





## World cocoa grindings: Top 15



(thousand tonnes)



## Cocoa consumption - from 1981 to 2014





## **Consumption of chocolate - from 2001 to 2020**





## **Production surpluses / deficits:**







# **Cocoa bean prices and stocks**



### ICCO Forecasts for cocoa supply and demand





Source: ICCO

Note: These forecasts are the result of the ICCO econometric model on the World Cocoa Economy. The model is based on past information and does not take into account new policies set up to support the cocoa sector as well as abnormal weather condition. The aim of the model is to provide a likely trend with a view to adapt government policies and investments. Due caution should be used in using these forecasts.



"Chocolate Library" - Selfridges, London





## Thank you for listening

Laurent Pipitone
Director of the Economics & Statistic