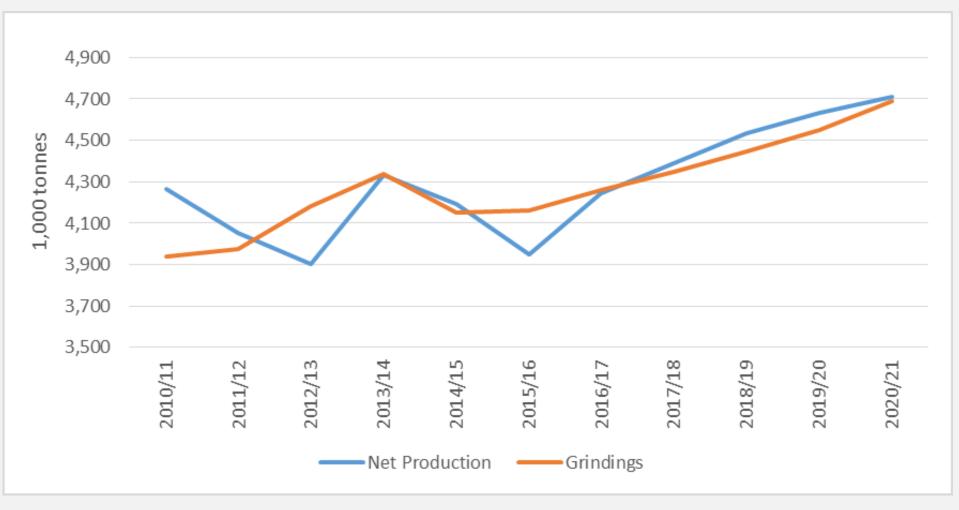

### ICCO Forecasts for cocoa supply and demand

Source: ICCO

Note: These forecasts are the result of the ICCO econometric model on the World Cocoa Economy. The model is based on past information and does not take into account new policies set up to support the cocoa sector as well as abnormal weather condition. The aim of the model is to provide a likely trend with a view to adapt government policies and investments. Due caution should be used in using these forecasts.