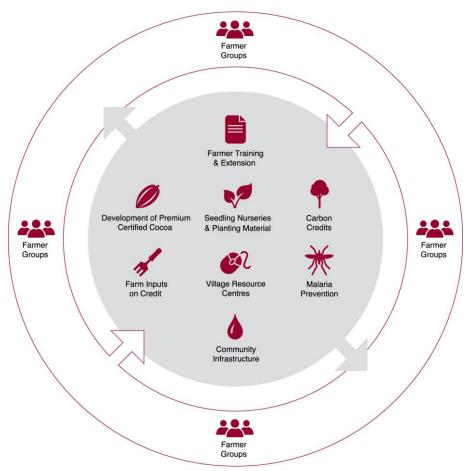

#### **The Source Trust Model**

#### Farmer Development Centres

Example: West Africa

- Farmer Training
- Development of Premium Certified Cocoa
- Seedling and Planting Material
- Farmer Inputs on Credit
- Carbon Credits
- Village Resource Centers
- **Community Infrastructure**
- ★ Malaria Prevention