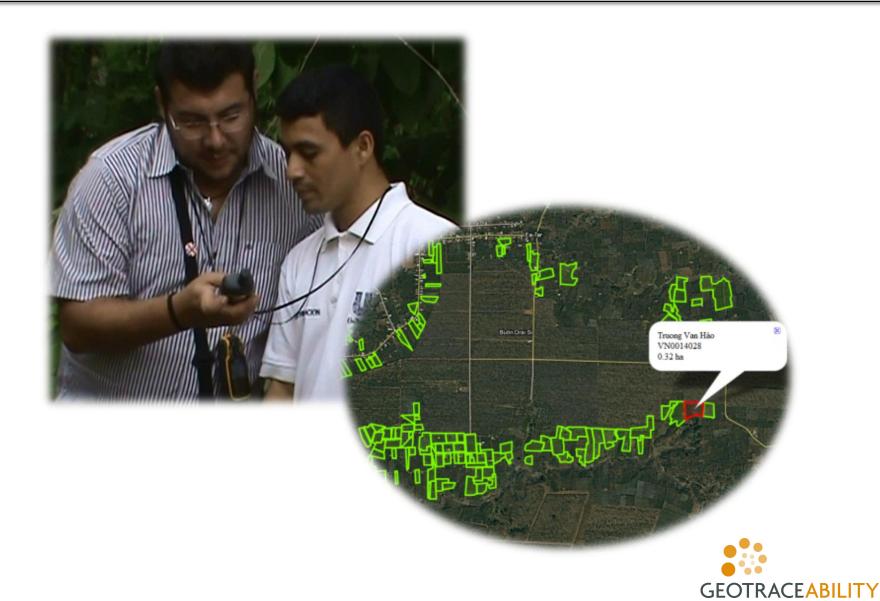

# **GeoTraceability:** Farm Mapping

## **GeoTraceability:** Farm Mapping

House

School

Water

Nursery

Medical

Inputs Warehouse

Warehouse

#### Mapping Human Infrastructure

- ✓ Collect information such as:
  - A farm's proximity to a school
  - Medical Centre
  - Water Source
- ✓ This information can be evaluated in relation to issues such as child labour
- Areas can then be categorised in terms of risk in relation to these indicators