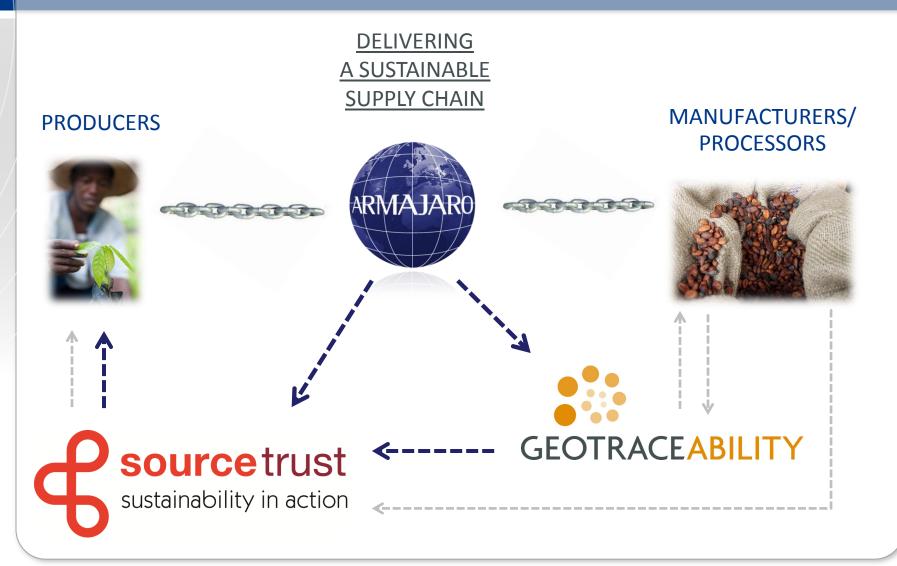

# DELIVERING <u>A SUSTAINABLE</u> <u>SUPPLY CHAIN</u>

Helps identifies the:

- ✓ Main 'sustainability' issues
- ✓ **Interventions** needed at the farm and community level

Armajaro Trading Limited Private & Confidential 13

#### **Armajaro:** Our Solution

#### PRODUCERS

#### MANUFACTURERS/ PROCESSORS