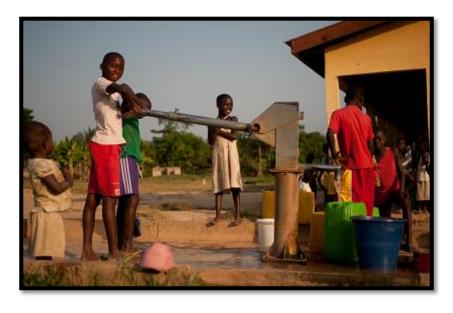

#### Mapping Human Infrastructure

- ✓ Collect information such as:
  - A farm's proximity to a school
  - Medical Centre
  - Water Source
- ✓ This information can be evaluated in relation to issues such as child labour
- Areas can then be categorised in terms of risk in relation to these indicators

#### **\( \)** Community Infrastructure

- ✓ Carry out thorough needs assessments at farmer level
- ✓ Projects are designed and delivered according to local needs