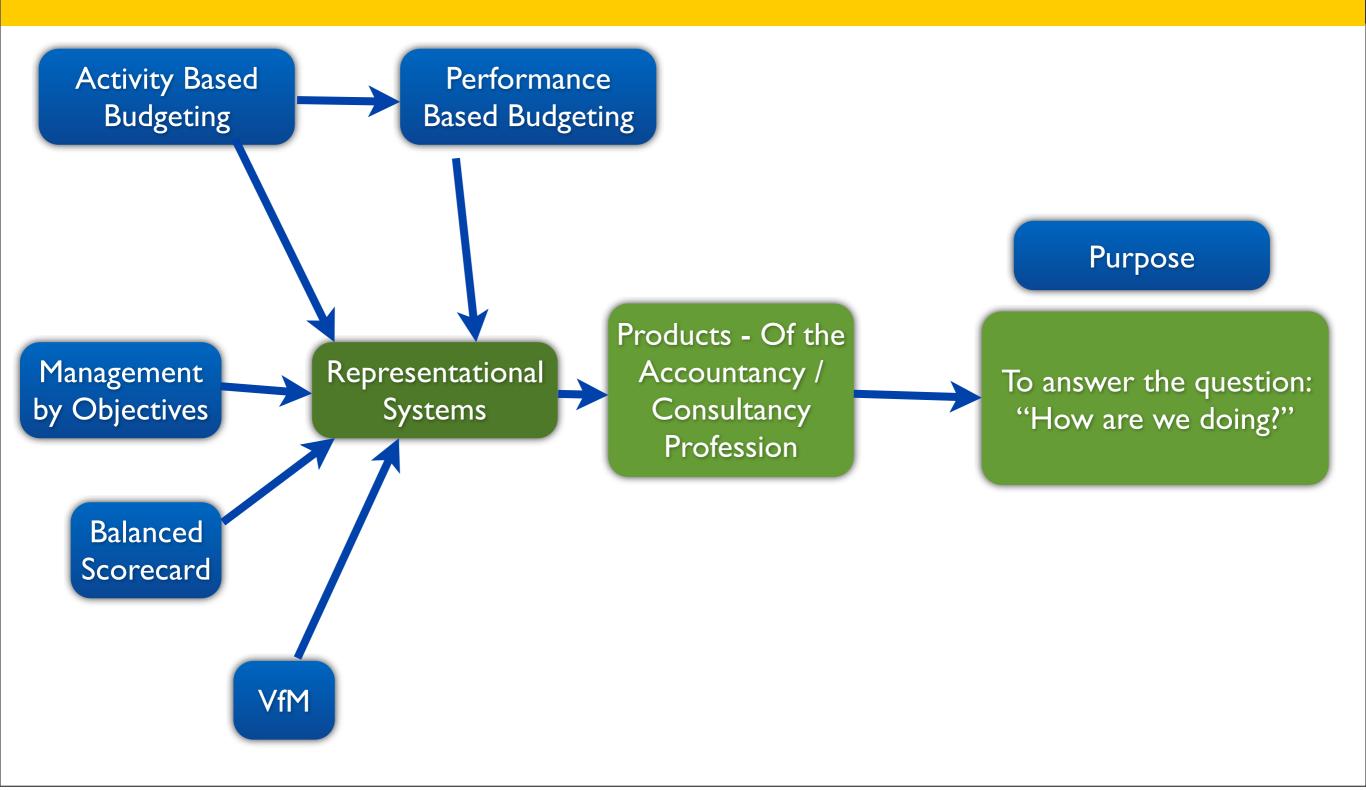

## How are you doing?

# What is your actual position and trend with regard to each of your Key Indicators?

# Today's goal My speciality

To demonstrate how to give a satisfactory answer to the question – Every time

Improving the performance monitoring of SOEs and Parastatals in the Republic of Mauritius