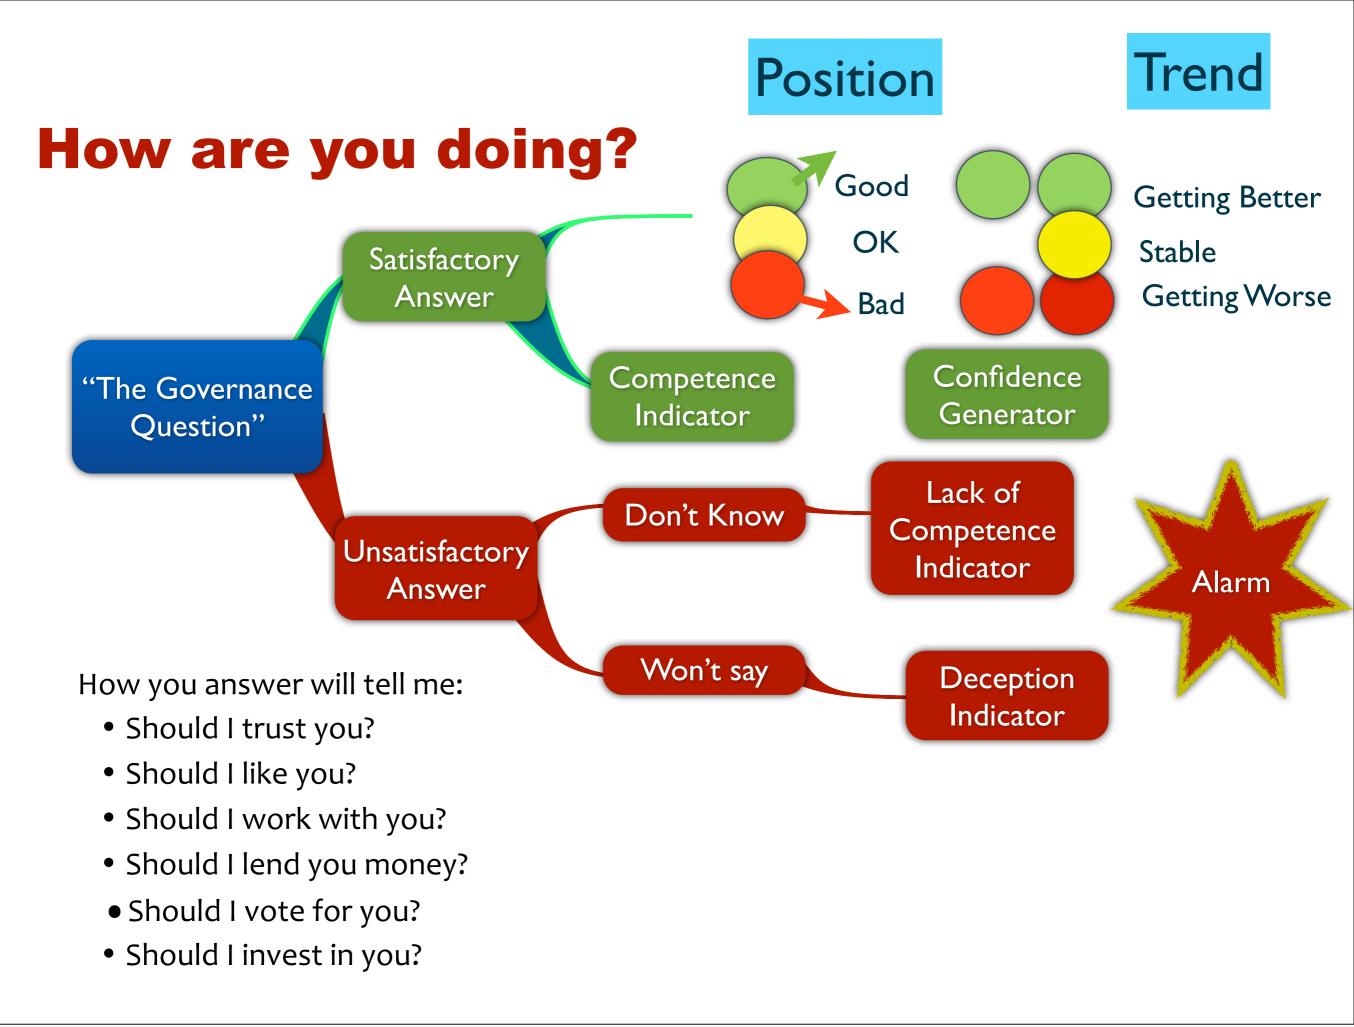

## How are you doing?

### **Situation Analysis**

A great deal of time is spent debating the budget, and the performance

This is an indicator that an unsatisfactory answer is being given to the question. – Why?