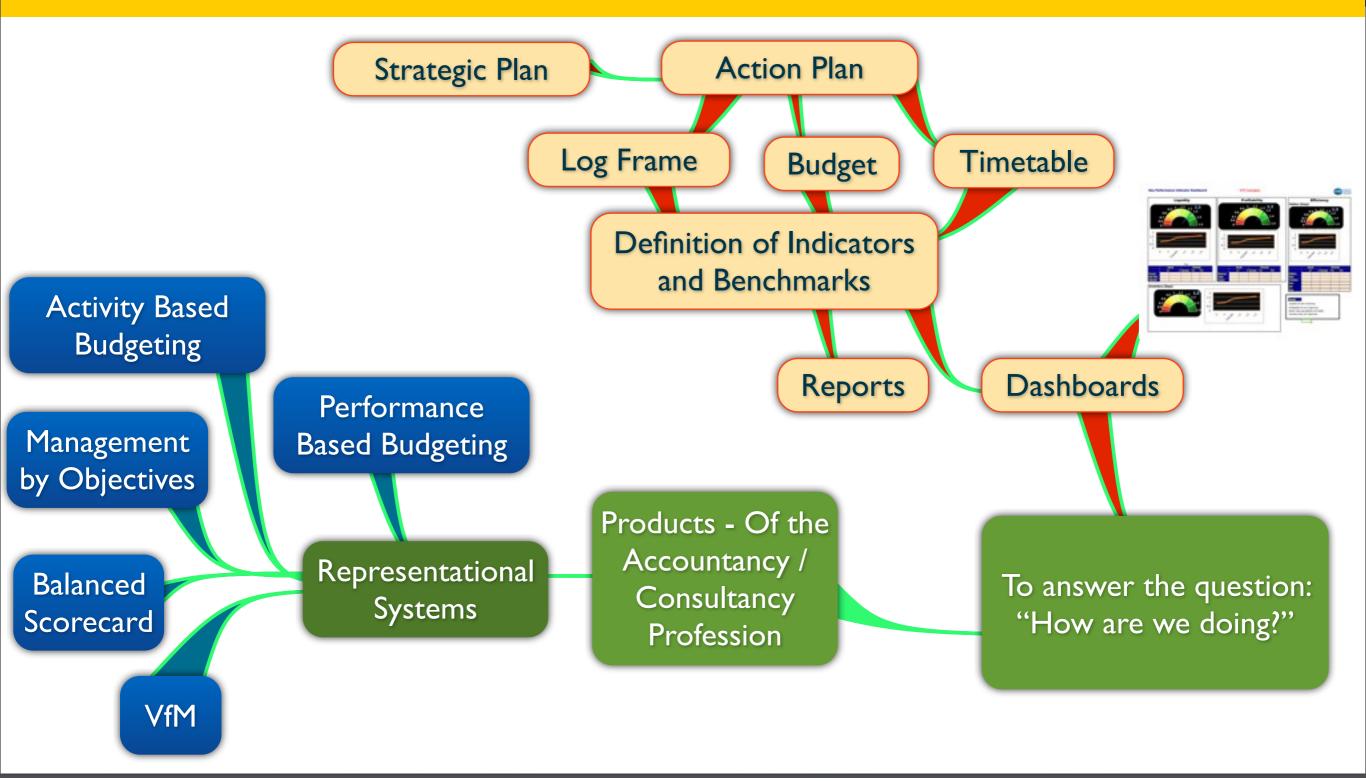

## How are you doing?

# What is your actual position and trend with regard to each of your Key Indicators?

# Today's goal My speciality

To demonstrate how to give a satisfactory answer to the question – Every time

Improving the performance monitoring of SOEs and Parastatals in the Republic of Mauritius