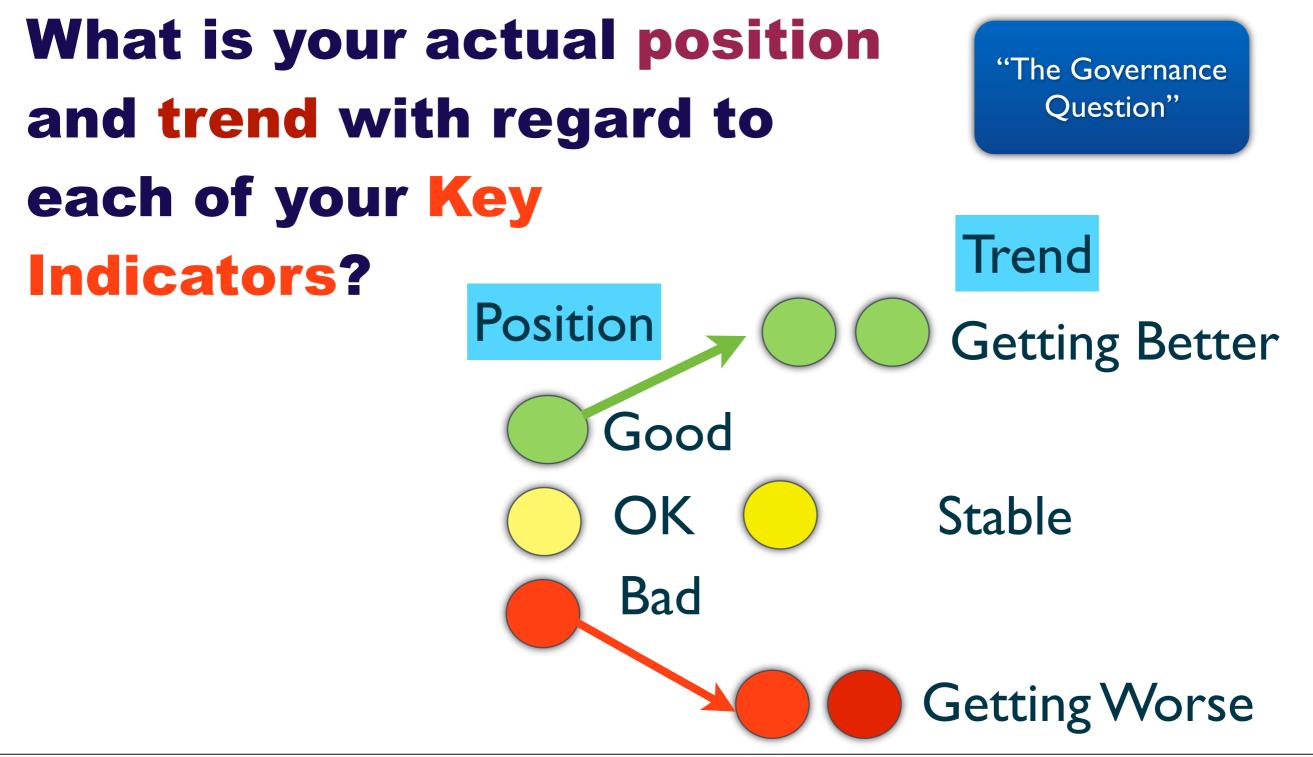

# What is your actual position and trend with regard to each of your Key Indicators?

## How are you doing?