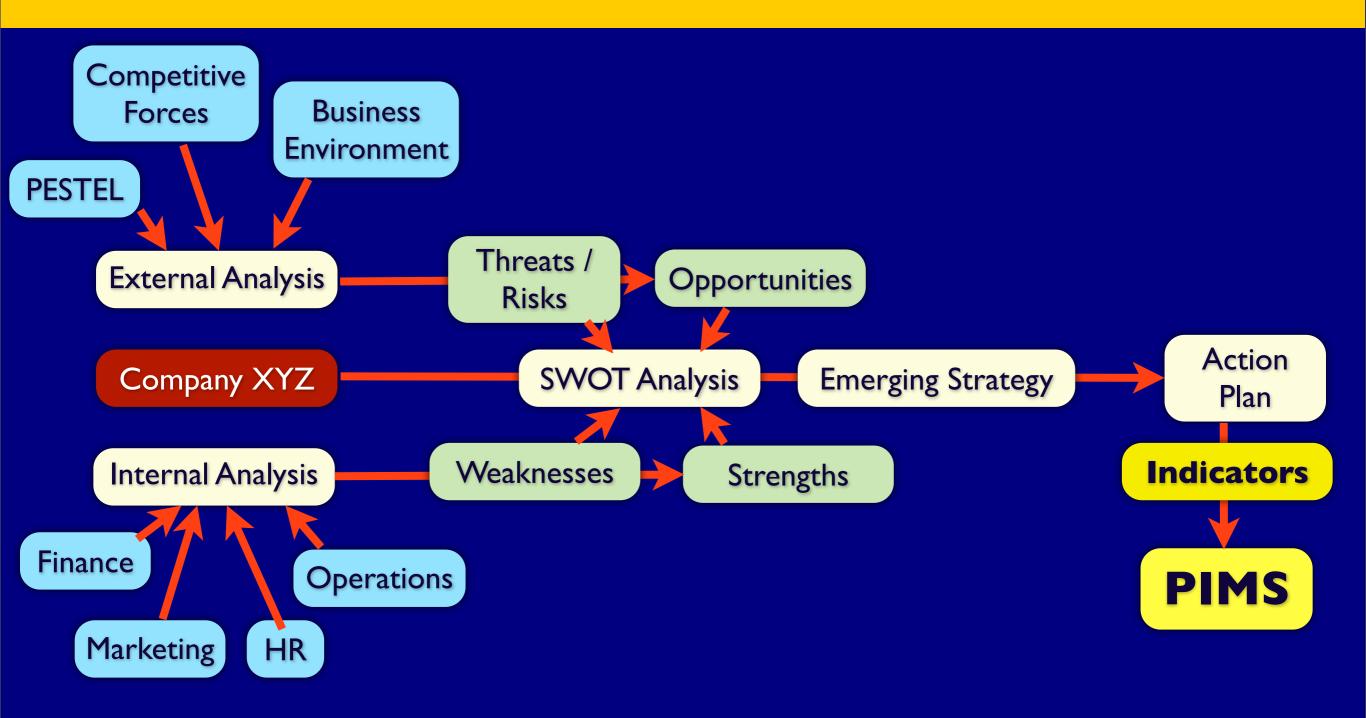

# Today's goal My speciality

To demonstrate how to give a satisfactory answer to the question – Every time

Improving the performance monitoring of SOEs and Parastatals in the Republic of Mauritius

### **Presentation of ABM/ ABB at the ICCO Council**

Improving the performance monitoring of SOEs and Parastatals in the Republic of Mauritius