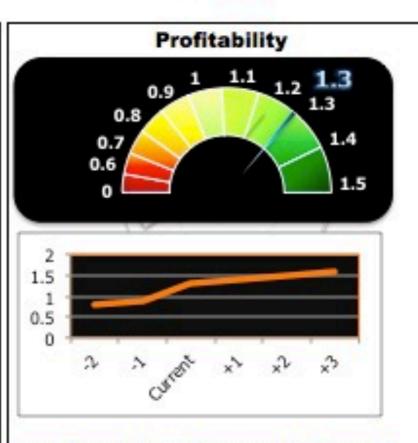

#### Key Performance Indicator Dashboard

#### Results

Days

Liquidity OK and improving

Profitability OK and Improving Debtor days acceptable and stable Inventory high but improving

53-

| INT | TERVENTION LOGIC                                                                                                      | OBJECTIVELY VERIFIABLE<br>INDICATORS                     | SOURCES OF<br>VERIFICATION | CONDITIONS /<br>ASSUMPTIONS                 |  |  |  |  |  |
|-----|-----------------------------------------------------------------------------------------------------------------------|----------------------------------------------------------|----------------------------|---------------------------------------------|--|--|--|--|--|
| OE  | JECTIVE                                                                                                               |                                                          |                            |                                             |  |  |  |  |  |
| 1   | To create a comprehensive but practical reporting<br>system which monitors the performance of SOEs and<br>Parastatals | stem which monitors the performance of SOEs and          |                            |                                             |  |  |  |  |  |
| 2   | To create a system which is a useful tool for the<br>managers of SOEs and Parastatals as well as for the<br>OPSG      | Enterprises and OPSG use the<br>same system              | On-Line                    |                                             |  |  |  |  |  |
| PU  | IRPOSE                                                                                                                |                                                          |                            |                                             |  |  |  |  |  |
| 1   | To improve the performance of public sector                                                                           | Early warning system                                     | On-line                    |                                             |  |  |  |  |  |
|     | organisations for an effective support to the country's<br>economic and social development                            | Transparent public sector<br>reporting                   |                            |                                             |  |  |  |  |  |
| EX  | PECTED RESULTS                                                                                                        |                                                          |                            | 6                                           |  |  |  |  |  |
| 1   | Periodic Monitoring Visits in standardised format                                                                     | Monitoring Reports on PIMS                               | PIMS Output                | After PIMS Upgrade                          |  |  |  |  |  |
| 2   | Quick Scans in standardised format                                                                                    | ans in standardised format Quick Scans on PIMS PIMS Outp |                            |                                             |  |  |  |  |  |
| 3   | SOEs are providing SBRs in standard format                                                                            | SBR Indicators on PIMS                                   |                            |                                             |  |  |  |  |  |
| 4   | Capability developed in financial modelling                                                                           | Standard forecasts                                       | Forecasts with SBRs        | After PIMS Upgrade                          |  |  |  |  |  |
| 5   |                                                                                                                       |                                                          |                            |                                             |  |  |  |  |  |
| 4   | PIMS Handles non-financial data                                                                                       | Non-financial data sheets                                | PIMS <u>OUtput</u>         |                                             |  |  |  |  |  |
| AC  | TIVITIES                                                                                                              |                                                          |                            |                                             |  |  |  |  |  |
| 1   | Introduction of Periodic Monitoring                                                                                   |                                                          |                            |                                             |  |  |  |  |  |
| 1   | 1 Development of Periodic Monitoring Template                                                                         | Monitoring template available                            | EU Project output          | The process of annual                       |  |  |  |  |  |
| 1   | 2 Pilot testing of monitoring template                                                                                | 3 enterprises monitored                                  | Monitoring Reports         | monitoring review is<br>adopted by OPSG and |  |  |  |  |  |
| 1   | 3 Development of Monitoring programme                                                                                 | Monitoring schedule                                      | Published Programme        | adopted by OP-36 and                        |  |  |  |  |  |