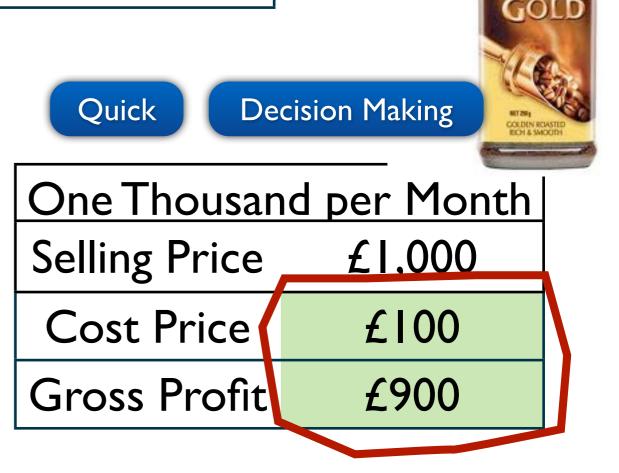

| One Thousand  | l per Month |
|---------------|-------------|
| Selling Price | £1,000      |
| Cost Price    | £100        |
| Gross Profit  | £900        |

Financial Accountant

| <b>Opening Coffee Inventory</b> | £80  |
|---------------------------------|------|
| + Coffee Purchased              | £200 |
| - Closing Inventory             | £170 |
| Value of Coffee Consumed        | £110 |