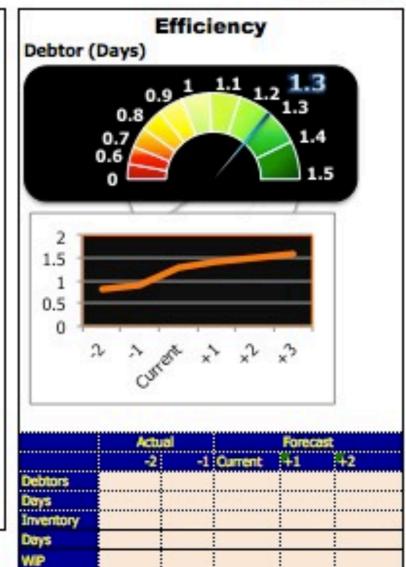

#### Results

Days

Liquidity OK and improving

Profitability OK and Improving Debtor days acceptable and stable Inventory high but improving

53-

| INT | TERVENTION LOGIC                                                                                                      | OBJECTIVELY VERIFIABLE<br>INDICATORS                     | SOURCES OF<br>VERIFICATION | CONDITIONS /<br>ASSUMPTIONS                 |  |  |  |  |  |
|-----|-----------------------------------------------------------------------------------------------------------------------|----------------------------------------------------------|----------------------------|---------------------------------------------|--|--|--|--|--|
| OE  | JECTIVE                                                                                                               |                                                          |                            |                                             |  |  |  |  |  |
| 1   | To create a comprehensive but practical reporting<br>system which monitors the performance of SOEs and<br>Parastatals | stem which monitors the performance of SOEs and          |                            |                                             |  |  |  |  |  |
| 2   | To create a system which is a useful tool for the<br>managers of SOEs and Parastatals as well as for the<br>OPSG      | Enterprises and OPSG use the<br>same system              | On-Line                    |                                             |  |  |  |  |  |
| PU  | IRPOSE                                                                                                                |                                                          |                            |                                             |  |  |  |  |  |
| 1   | To improve the performance of public sector                                                                           | Early warning system                                     | On-line                    |                                             |  |  |  |  |  |
|     | organisations for an effective support to the country's<br>economic and social development                            | Transparent public sector<br>reporting                   |                            |                                             |  |  |  |  |  |
| EX  | PECTED RESULTS                                                                                                        |                                                          |                            | 6                                           |  |  |  |  |  |
| 1   | Periodic Monitoring Visits in standardised format                                                                     | Monitoring Reports on PIMS                               | PIMS Output                | After PIMS Upgrade                          |  |  |  |  |  |
| 2   | Quick Scans in standardised format                                                                                    | ans in standardised format Quick Scans on PIMS PIMS Outp |                            |                                             |  |  |  |  |  |
| 3   | SOEs are providing SBRs in standard format                                                                            | SBR Indicators on PIMS                                   |                            |                                             |  |  |  |  |  |
| 4   | Capability developed in financial modelling                                                                           | Standard forecasts                                       | Forecasts with SBRs        | After PIMS Upgrade                          |  |  |  |  |  |
| 5   |                                                                                                                       |                                                          |                            |                                             |  |  |  |  |  |
| 4   | PIMS Handles non-financial data                                                                                       | Non-financial data sheets                                | PIMS <u>OUtput</u>         |                                             |  |  |  |  |  |
| AC  | TIVITIES                                                                                                              |                                                          |                            |                                             |  |  |  |  |  |
| 1   | Introduction of Periodic Monitoring                                                                                   |                                                          |                            |                                             |  |  |  |  |  |
| 1   | 1 Development of Periodic Monitoring Template                                                                         | Monitoring template available                            | EU Project output          | The process of annual                       |  |  |  |  |  |
| 1   | 2 Pilot testing of monitoring template                                                                                | 3 enterprises monitored                                  | Monitoring Reports         | monitoring review is<br>adopted by OPSG and |  |  |  |  |  |
| 1   | 3 Development of Monitoring programme                                                                                 | Monitoring schedule                                      | Published Programme        | adopted by OP-36 and                        |  |  |  |  |  |