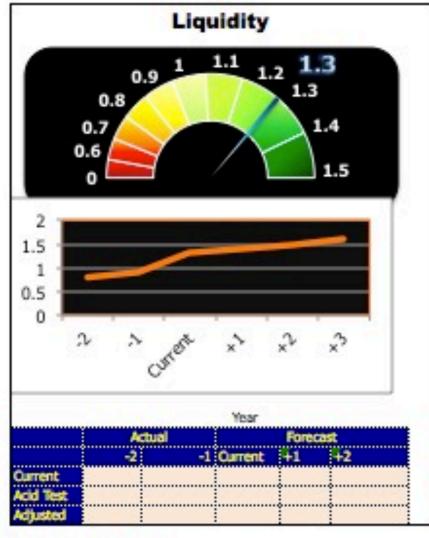

#### Key Performance Indicator Dashboard

#### Results

Days

Liquidity OK and improving

Profitability OK and Improving Debtor days acceptable and stable Inventory high but improving

53-

| INT | TERVENTION LOGIC                                                                                                      | OBJECTIVELY VERIFIABLE<br>INDICATORS                     | SOURCES OF<br>VERIFICATION | CONDITIONS /<br>ASSUMPTIONS                 |  |  |  |  |  |
|-----|-----------------------------------------------------------------------------------------------------------------------|----------------------------------------------------------|----------------------------|---------------------------------------------|--|--|--|--|--|
| OE  | JECTIVE                                                                                                               |                                                          |                            |                                             |  |  |  |  |  |
| 1   | To create a comprehensive but practical reporting<br>system which monitors the performance of SOEs and<br>Parastatals | stem which monitors the performance of SOEs and          |                            |                                             |  |  |  |  |  |
| 2   | To create a system which is a useful tool for the<br>managers of SOEs and Parastatals as well as for the<br>OPSG      | Enterprises and OPSG use the<br>same system              | On-Line                    |                                             |  |  |  |  |  |
| PU  | IRPOSE                                                                                                                |                                                          |                            |                                             |  |  |  |  |  |
| 1   | To improve the performance of public sector                                                                           | Early warning system                                     | On-line                    |                                             |  |  |  |  |  |
|     | organisations for an effective support to the country's<br>economic and social development                            | Transparent public sector<br>reporting                   |                            |                                             |  |  |  |  |  |
| EX  | PECTED RESULTS                                                                                                        |                                                          |                            | 6                                           |  |  |  |  |  |
| 1   | Periodic Monitoring Visits in standardised format                                                                     | Monitoring Reports on PIMS                               | PIMS Output                | After PIMS Upgrade                          |  |  |  |  |  |
| 2   | Quick Scans in standardised format                                                                                    | ans in standardised format Quick Scans on PIMS PIMS Outp |                            |                                             |  |  |  |  |  |
| 3   | SOEs are providing SBRs in standard format                                                                            | SBR Indicators on PIMS                                   |                            |                                             |  |  |  |  |  |
| 4   | Capability developed in financial modelling                                                                           | Standard forecasts                                       | Forecasts with SBRs        | After PIMS Upgrade                          |  |  |  |  |  |
| 5   |                                                                                                                       |                                                          |                            |                                             |  |  |  |  |  |
| 4   | PIMS Handles non-financial data                                                                                       | Non-financial data sheets                                | PIMS <u>OUtput</u>         |                                             |  |  |  |  |  |
| AC  | TIVITIES                                                                                                              |                                                          |                            |                                             |  |  |  |  |  |
| 1   | Introduction of Periodic Monitoring                                                                                   |                                                          |                            |                                             |  |  |  |  |  |
| 1   | 1 Development of Periodic Monitoring Template                                                                         | Monitoring template available                            | EU Project output          | The process of annual                       |  |  |  |  |  |
| 1   | 2 Pilot testing of monitoring template                                                                                | 3 enterprises monitored                                  | Monitoring Reports         | monitoring review is<br>adopted by OPSG and |  |  |  |  |  |
| 1   | 3 Development of Monitoring programme                                                                                 | Monitoring schedule                                      | Published Programme        | adopted by OP-36 and                        |  |  |  |  |  |