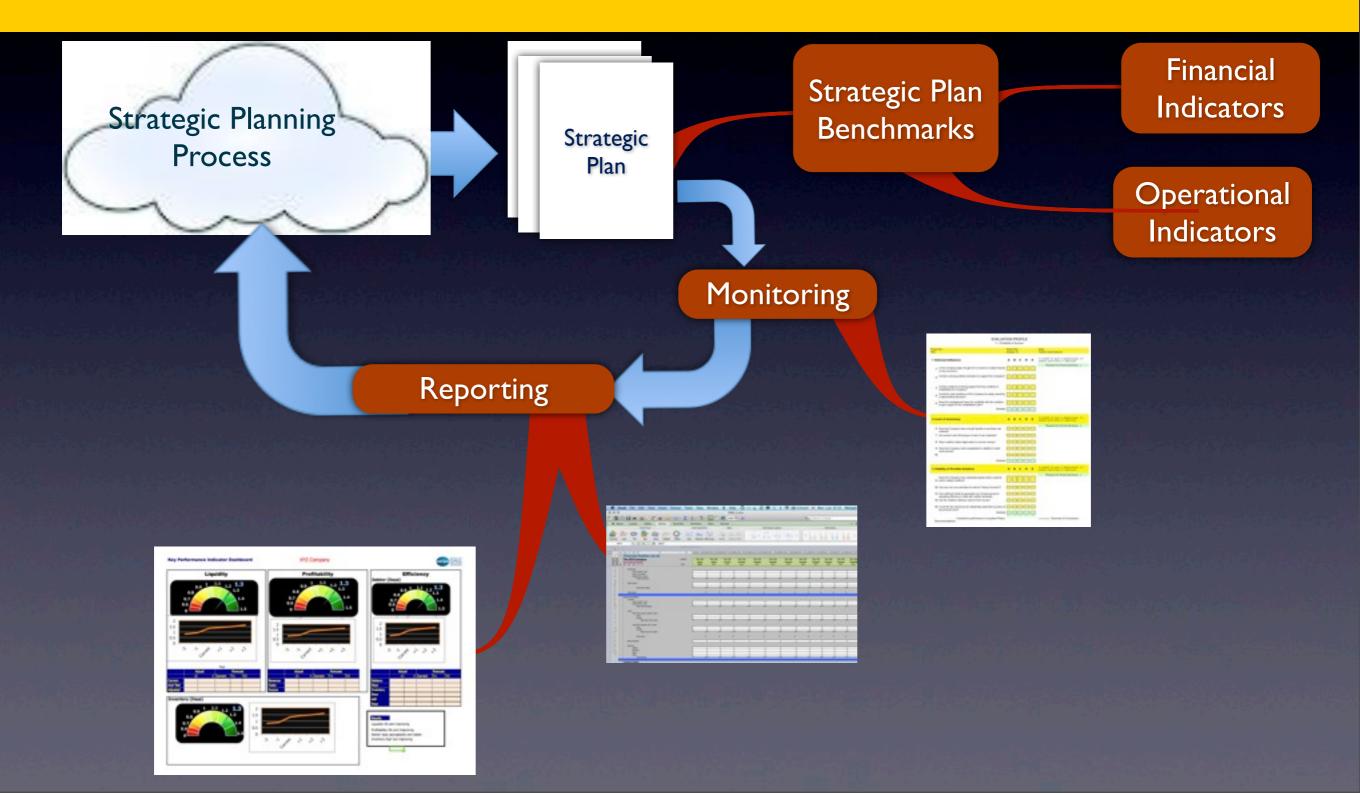

# Today's goal My speciality

To demonstrate how to give a satisfactory answer to the question – Every time

Improving the performance monitoring of SOEs and Parastatals in the Republic of Mauritius

### **Presentation of ABM/ ABB at the ICCO Council**

Improving the performance monitoring of SOEs and Parastatals in the Republic of Mauritius