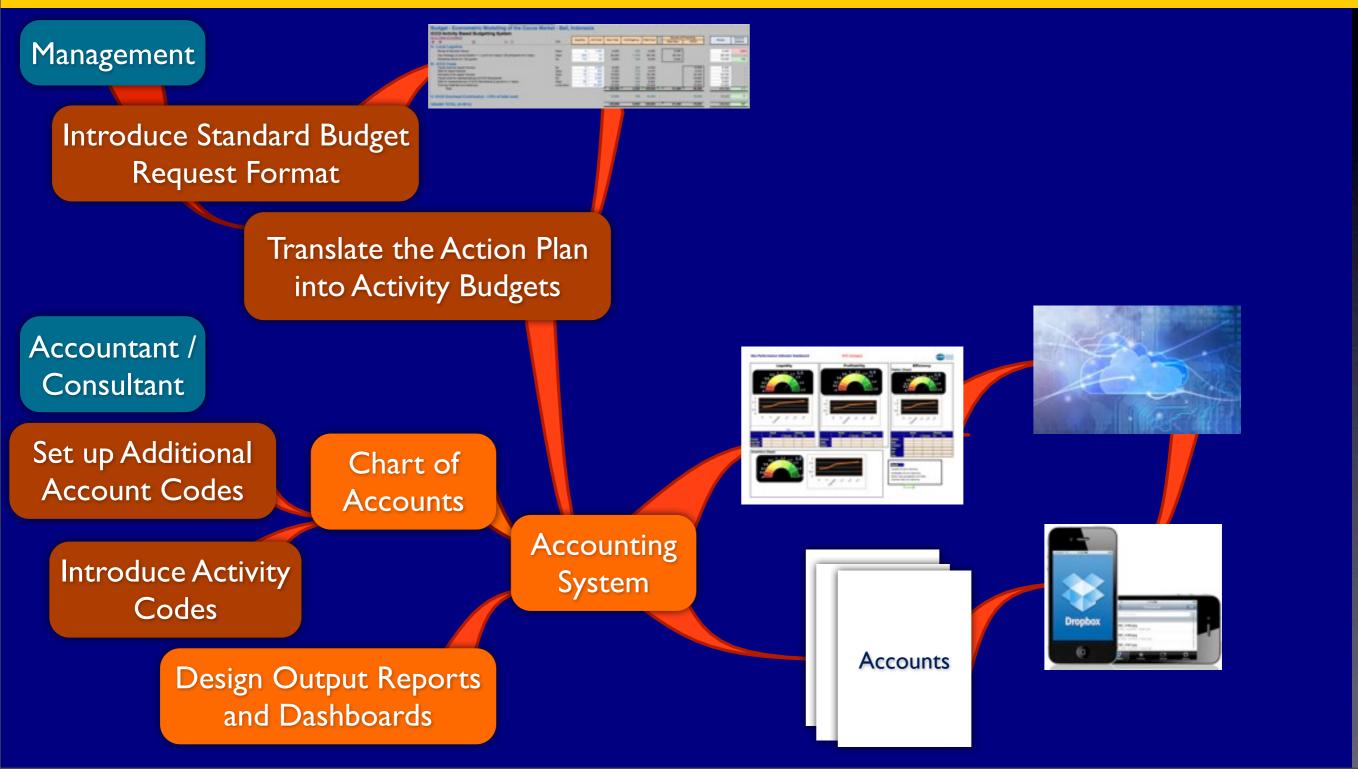

#### ICCO Activity Based Budgetting System

| Go to Table of Contents        |    | Bud       | get       | Actu        | al                                    | Surplus /      |
|--------------------------------|----|-----------|-----------|-------------|---------------------------------------|----------------|
| ← → ⊠ ≈ №                      |    | 2012-13   | 2013-14   | 2012-13     | 2013-14                               | 2012-13        |
| Income                         |    |           |           |             |                                       |                |
| Member Contributions           |    |           |           |             |                                       |                |
| Exporting Member Countries     | £  | 1,098,750 | 1,098,750 |             |                                       |                |
| Importing Member Countries     | £  | 1,098,750 | 1,098,750 | 1002001-000 | 9                                     |                |
| Total Member Contributions     | £  | 2,197,500 | 2,197,500 | 2,216,140   |                                       | 18,640         |
| Income from ICCO Activities    |    |           |           |             |                                       |                |
| Bank Interest                  | £  | 13,500    | 6,500     | 16,294      |                                       | 2,794          |
| Sale of Publications           | £  | 20,000    | 40,000    | 24,759      |                                       | 4,759          |
| Interest                       | £  | 40,000    | 15,000    | 38,348      |                                       | (1,652)        |
| Other Income                   | £  | 5,000     |           | 5,000       |                                       |                |
| Total Operating Income         | £  | 78,500    | 61.500    | 84,401      | -                                     | 5,901          |
| Total Income                   |    | 2,276,000 | 2,259,000 | 2,300,541   |                                       | 24.544         |
| L AS                           |    |           |           |             |                                       |                |
| Direct Costs                   | £  |           | -         | -           |                                       |                |
| Contribution to Overheads      | £  | 2,276,000 | 2,259,000 | 2,300,541   |                                       | 24,541         |
| Overheads                      | ~  | 21210,000 | £1200,000 | 210001041   | 1.0                                   | 24,041         |
|                                | 0  | 4 652 600 | 4 700 000 | 4 640 240   | 1                                     | (22.200)       |
| Personel                       | 2  | 1,652,600 | 1,760,800 | 1,619,310   |                                       | (33,290)       |
| Accomodation                   | r. | 321,300   | 222,000   | 325,467     | · · · · · · · · · · · · · · · · · · · | 4,167          |
| Office Expenses                | 1  | 90,500    | 89,100    | 93,717      |                                       | 3,217          |
| Travel                         | 1  | 66,000    | 80,000    | 65,437      |                                       | (563)          |
| Meetings                       | £  | 105,900   | 95,100    | 123,194     |                                       | 17,294         |
| Hospitality                    | £  | 4,200     | 4,200     | 3,742       | · · · · · · · · · · · · · · · · · · · | (458)          |
| Audit Expenses                 | £  | 14,000    | 12,000    | 13,370      |                                       | (630)          |
| Foreign Exchange Gain / (Loss) | £  | -         | -         | -           |                                       |                |
| Contingency                    | £  | 11,400    | 15,000    | 11,400      |                                       | N. Constanting |
| Total Overheads                | £  | 2,265,900 | 2,278,200 | 2,255,637   |                                       | (10,263)       |
| Surplus / Deficit for Year     | £  | 10,100    | (19,200)  | 44,904      | -                                     | 34,804         |

#### Budget - Econometric Modelling of the Cocoa Market - Bali, Indonesia ICCO Activity Based Budgetting System Go to Table of Contents Source of Financing Quantity Unit Cost Sub-Total Contingency Total Cost + > an Ro Unit Host Gov ICCO X A - Local Logistics 5,250 Rental of Seminar Venue Days 5 1,000 5,000 250 5,250 Day Package (2 cocoa breaks + 1 Lunch for 5 days) 100 prticipants for 5 days Days 500 70 35,000 1,750 36,750 36,750 110 440 9,240 Workshop dinner for 100 guests No 80 8,800 9,240 B - ICCO Costs Travel costs for expert trainers No 2 3,000 6,000 300 6,300 6,300 DSA for expert trainers Days 14 300 4,200 210 4,410 4,410 10 Honorarium for expert trainers Days 1,500 15,000 750 15,750 15,750 Travel costs for representatives of ICCO Secretariat. No. 4 3,000 12,000 600 12,600 12,600 28 300 8,400 420 8,820 8,820 DSA for representatives of ICCO Secretariat (2 persons x 7 days) Days 1 10,000 10,000 500 10,500 10,500 Training materials and stationary Lump Sum 104,400 5,220 109,620 -51,240 58,380 Total C- ICCO Overhead Contribution - (15% of total cost) 16,443 -16,443 15,660 783 120,060 126,063 -51,240 74,823 GRAND TOTAL (A+B+C) 6,003

#### ICCO Activity Based Budgetting System

| Go to Table of Contents        |   |           | iget      | Actua            | al                                    | Surplus / | (Deficit                              | Prce    | intage  |
|--------------------------------|---|-----------|-----------|------------------|---------------------------------------|-----------|---------------------------------------|---------|---------|
| ← → ⊠ ≈ №                      |   | 2012-13   | 2013-14   | 2012-13          | 2013-14                               | 2012-13   | 2013-14                               | 2012-13 | 2013-14 |
| Income                         |   |           |           |                  |                                       |           | 11 - 11 - 11 - 11 - 11 - 11 - 11 - 11 |         |         |
| Member Contributions           |   |           |           |                  |                                       |           |                                       |         |         |
| Exporting Member Countries     | £ | 1,098,750 | 1,098,750 | 1                |                                       |           |                                       | 48%     | 499     |
| Importing Member Countries     | £ | 1,098,750 | 1,098,750 | A DESCRIPTION OF | 2                                     |           |                                       | 48%     | 499     |
| Total Member Contributions     | £ | 2,197,500 | 2,197,500 | 2,216,140        |                                       | 18,640    |                                       | 97%     | 979     |
| Income from ICCO Activities    |   |           |           |                  |                                       |           |                                       |         |         |
| Bank Interest                  | £ | 13,500    | 6,500     | 16,294           |                                       | 2,794     |                                       | 1%      | 05      |
| Sale of Publications           | £ | 20,000    | 40,000    | 24,759           | 8 8.00                                | 4,759     |                                       | 1%      | 25      |
| Interest                       | £ | 40,000    | 15,000    | 38,348           |                                       | (1,652)   |                                       | 2%      | 15      |
| Other Income                   | £ | 5,000     |           | 5,000            |                                       | - 1       |                                       | 0%      | 05      |
| Total Operating Income         | £ | 78,500    | 61,500    | 84,401           | -                                     | 5,901     | -                                     | 3%      | 35      |
| Total Income                   |   | 2,276,000 | 2,259,000 | 2,300,541        |                                       | 24,541    |                                       | 100%    | 100     |
| less                           |   |           |           |                  |                                       |           |                                       |         |         |
| Direct Costs                   | £ |           |           | -                |                                       |           | -                                     | 0%      | 0       |
| Contribution to Overheads      | £ | 2,276,000 | 2,259,000 | 2,300,541        | -                                     | 24,541    |                                       |         |         |
| Overheads                      |   |           |           |                  |                                       |           |                                       |         |         |
| Personel                       | £ | 1,652,600 | 1,760,800 | 1,619,310        |                                       | (33,290)  |                                       | 73%     | 775     |
| Accomodation                   | £ | 321,300   | 222,000   | 325,467          |                                       | 4,167     |                                       | 14%     |         |
| Office Expenses                | £ | 90.500    | 89,100    | 93,717           |                                       | 3,217     |                                       | 4%      | 4       |
| Travel                         | £ | 66,000    | 80,000    | 65,437           | 8 8 8 8 8 8 8 8 8 8 8 8 8 8 8 8 8 8 8 | (563)     |                                       | 3%      | 4       |
| Meetings                       | £ | 105,900   | 95,100    | 123,194          |                                       | 17,294    |                                       | 5%      | 4       |
| Hospitality                    | £ | 4,200     | 4,200     | 3,742            |                                       | (458)     |                                       | 0%      | 0       |
| Audit Expenses                 | £ | 14,000    | 12,000    | 13,370           |                                       | (630)     |                                       | 1%      |         |
| Foreign Exchange Gain / (Loss) | £ |           | -         | 7                | 1                                     | -         |                                       | 0%      | (       |
| Contingency                    | £ | 11,400    | 15,000    | 11,400           |                                       |           |                                       | 1%      |         |
| Total Overheads                | £ | 2,265,900 | 2,278,200 | 2,255,637        |                                       | (10,263)  |                                       | 100%    | 100     |
| Surplus / Deficit for Year     | £ | 10,100    | (19,200)  | 44,904           | -                                     | 34,804    | •                                     |         |         |
| Cumulative Surplus / (Deficit) |   |           |           |                  |                                       |           |                                       |         |         |