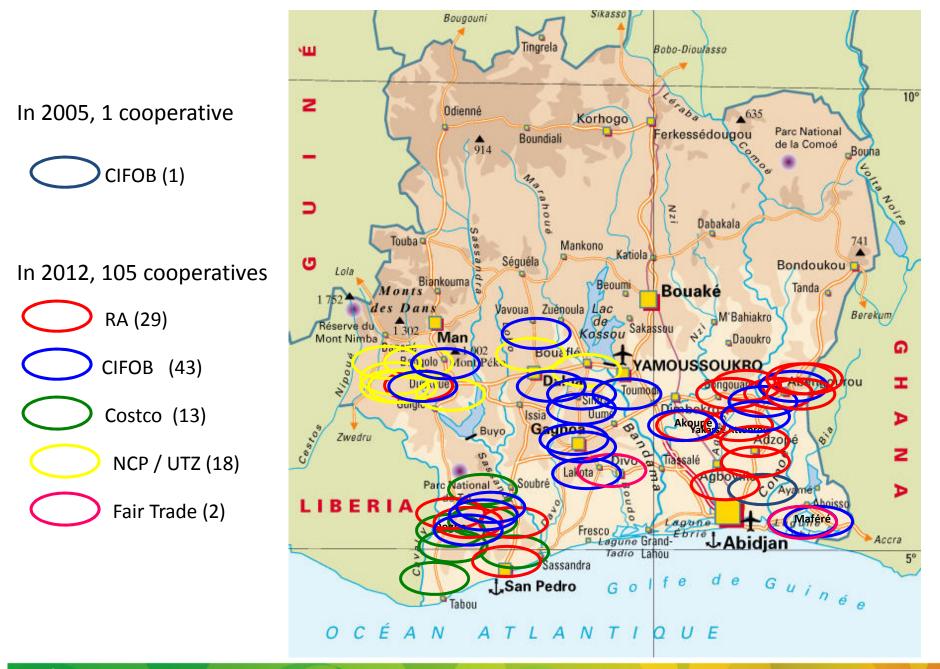

| How it started | <ul> <li>Date ; October 2005</li> <li>1 cooperative ; 320 farmers in 1 village; Yaou, in S. East Cote D'Ivoire</li> <li>Child labour accusations, ageing , ill disciplined, unmotivated farmers, poor quality, low yields, black pod prevalent, war torn economy.</li> </ul> |
|----------------|------------------------------------------------------------------------------------------------------------------------------------------------------------------------------------------------------------------------------------------------------------------------------|
| Where we are   | <ul> <li>Season ; 2012/ 13</li> <li>105 cooperatives; 42,000 farmers 9 regions</li> <li>38 cooperatives certified RA / UTZ / FT</li> <li>68,000 mt fully traceable premium quality cocoa</li> </ul>                                                                          |