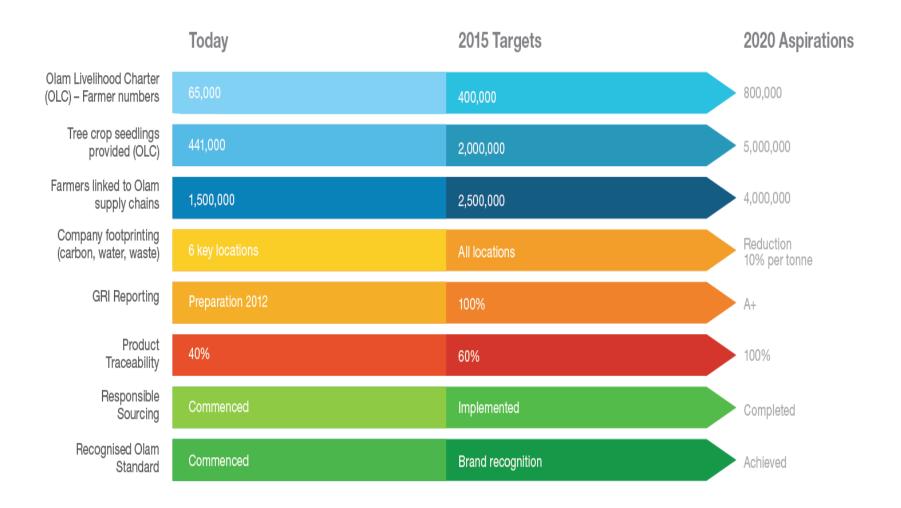

Dynamic Farmer training on Child Labour and social concerns
Pro active Child Labour verification

•GPS farm mapping per cooperative; Yield survey

### Focus on professionalizing cooperatives to thrive under Stabilisation

•Full engagement with coops; farmer rallies, premium distribution and social investments

•Extend Farmer Business training to all farmers





#### Environment focus

• Develop + Extend partnership on Cocoa Develop Centres; rejuvenation through grafting work with CNRA to extend Grafting program to all cooperatives

### Rapid scale up to reach 100k mt by 2015 and 100% responsible and traceable by 2020

•Certify LBA's as well as cooperatives ; RA / UTZ

•Certification costs to reduce as much as possible, through CCE project with GIZ









# **Tomorrow's Aspirations**







Donation of a Medical Laboratory to Yakasse Attobrou cooperative Cooproya, CIFOB program





## Thank You