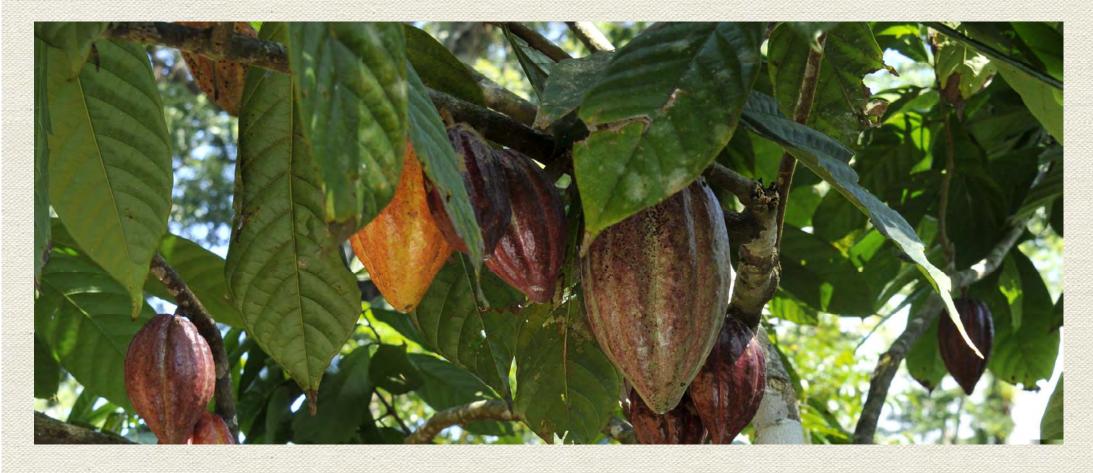

# EMBRACED BY NATURE |

COCOA PRODUCED WITHIN THE CABRUCA SYSTEM, PRESERVING BRAZILIAN TROPICAL FOREST AND ITS BIODIVERSITY