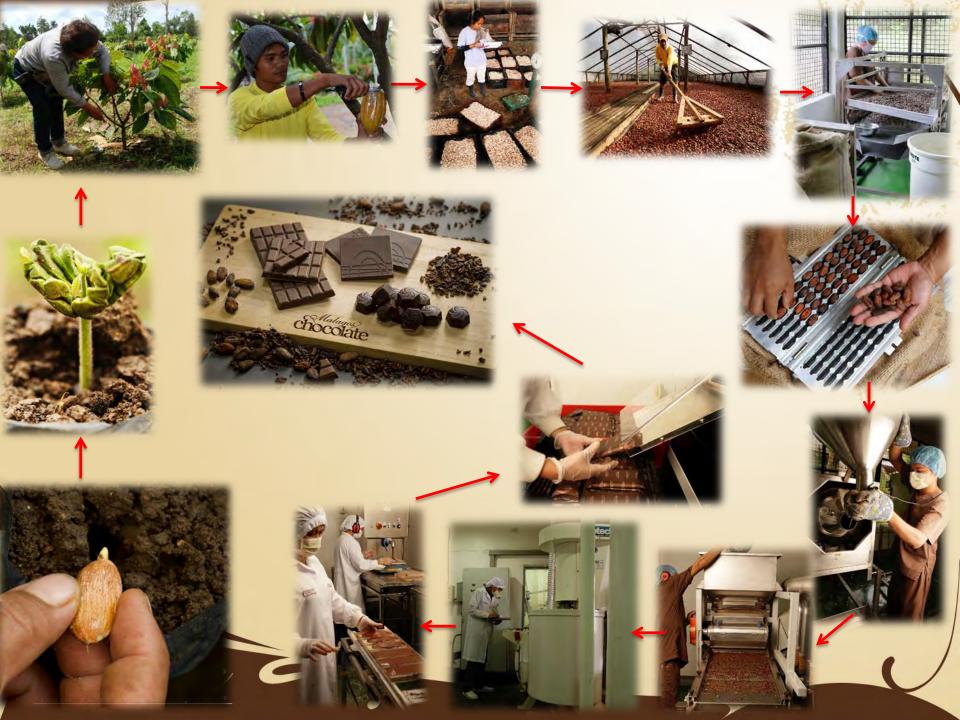

CACAO SAMPLE

Charita Puentespina - Puentespina Farms
Philippines COEX 2017 CODE 298/ Philippines



SUBMITTED FOR PARTICIPATION IN THE 2017 EDITION OF THE COCOA OF EXCELLENCE PROGRAMME

WAS ANALYSED BY AN EXPERT PANEL AND SELECTED AS PART OF THE BEST 50 SAMPLES FOR SUBMISSION TO THE INTERNATIONAL COCOA AWARDS



François Jeantet Director

## Dr Stephan Weise Deputy Director General - Research

Paris October 30TH 2017

PARTNERS











SPONSORS







CONTRIBUTORS

BARRY





















Own cacao farm – 60 hectares.

Directly sources from neighboring farms.

Premium price and incentives for high-quality beans produced consistently.

Initiatives & programs to assist partner farmers.