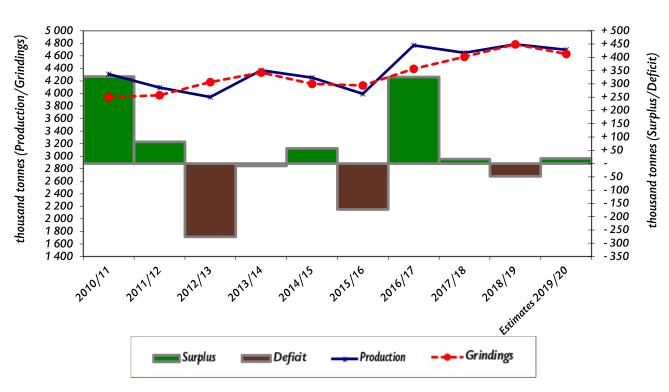

## WORLD COCOA BEAN PRODUCTION, GRINDINGS AND STOCKS (1)

| Crop<br>Year<br>(Oct-Sep) | Gross crop         |                       | Grindings |                       | Surplus/<br>deficit | Total end-<br>of-season<br>stocks | Stocks to<br>grindings<br>ratio |
|---------------------------|--------------------|-----------------------|-----------|-----------------------|---------------------|-----------------------------------|---------------------------------|
|                           | in thousand tonnes |                       |           |                       |                     |                                   |                                 |
|                           |                    | (Year on year change) |           | (Year on year change) |                     |                                   | (Percent)                       |
| 2010/11                   | 4 309              | 18.6%                 | 3 938     | 5.4%                  | + 328               | 1 746                             | 44.3                            |
| 2011/12                   | 4 095              | -5.0%                 | 3 972     | 0.9%                  | + 82                | 1 828                             | 46.0                            |
| 2012/13                   | 3 943              | -3.7%                 | 4 180     | 5.2%                  | - 276               | 1 552                             | 37.1                            |
| 2013/14                   | 4 370              | 10.8%                 | 4 335     | 3.7%                  | - 9                 | 1 543                             | 35.6                            |
| 2014/15                   | 4 252              | -2.7%                 | 4 152     | -4.2%                 | + 57                | 1 600                             | 38.5                            |
| 2015/16                   | 3 994              | -6.1%                 | 4 127     | -0.6%                 | - 173               | 1 427                             | 34.6                            |
| 2016/17                   | 4 768              | 19.4%                 | 4 394     | 6.5%                  | + 326               | 1 753                             | 39.9                            |
| 2017/18                   | 4 648              | -2.5%                 | 4 585     | 4.3%                  | + 17                | 1 770                             | 38.6                            |
| 2018/19<br>Estimates      | 4 784              | 2.9%                  | 4 784     | 4.3%                  | - 48                | 1 722                             | 36.0                            |
| 2019/20                   | 4 697              | -1.8%                 | 4 631     | -3.20%                | + 19                | 1 741                             | 37.6                            |

## WORLD COCOA BEAN PRODUCTION, GRINDINGS AND STOCKS (2)

Source: ICCO Quarterly Bulletin of Cocoa Statistics, Vol. XLVI, No. 4, Cocoa year 2019/20

Published: 30-11-2020