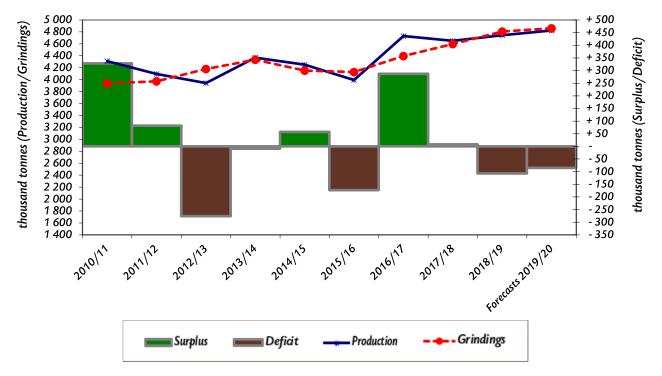

## WORLD COCOA BEAN PRODUCTION, GRINDINGS AND STOCKS (1)

| Crop<br>Year<br>(Oct-Sep) | Gross crop         |                          | Grindings |                         | Surplus/<br>deficit | Total end-<br>of-season<br>stocks | Stocks to<br>grindings<br>ratio |
|---------------------------|--------------------|--------------------------|-----------|-------------------------|---------------------|-----------------------------------|---------------------------------|
|                           | in thousand tonnes |                          |           |                         |                     |                                   |                                 |
|                           |                    | (Year on year<br>change) |           | (Yearon year<br>change) |                     |                                   | (Percent)                       |
| 2010/11                   | 4 309              | 18.6%                    | 3 938     | 5.4%                    | + 328               | 1 746                             | 44.3                            |
| 2011/12                   | 4 095              | -5.0%                    | 3 972     | 0.9%                    | + 82                | 1 828                             | 46.0                            |
| 2012/13                   | 3 943              | -3.7%                    | 4 180     | 5.2%                    | - 276               | 1 552                             | 37.1                            |
| 2013/14                   | 4 370              | 10.8%                    | 4 335     | 3.7%                    | - 9                 | 1 543                             | 35.6                            |
| 2014/15                   | 4 252              | -2.7%                    | 4 152     | -4.2%                   | + 57                | 1 600                             | 38.5                            |
| 2015/16                   | 3 994              | -6.1%                    | 4 127     | -0.6%                   | - 173               | 1 427                             | 34.6                            |
| 2016/17                   | 4 731              | 18.5%                    | 4 397     | 6.5%                    | + 287               | 1 714                             | 39.0                            |
| 2017/18                   | 4 651              | -1.7%                    | 4 596     | 4.5%                    | + 8                 | 1 722                             | 37.5                            |
| 2018/19                   | 4 745              | 2.0%                     | 4 805     | 4.5%                    | - 107               | 1 615                             | 33.6                            |
| Forecasts<br>2019/20      | 4 824              | 1.7%                     | 4 861     | 1.2%                    | - 85                | 1 530                             | 31.5                            |