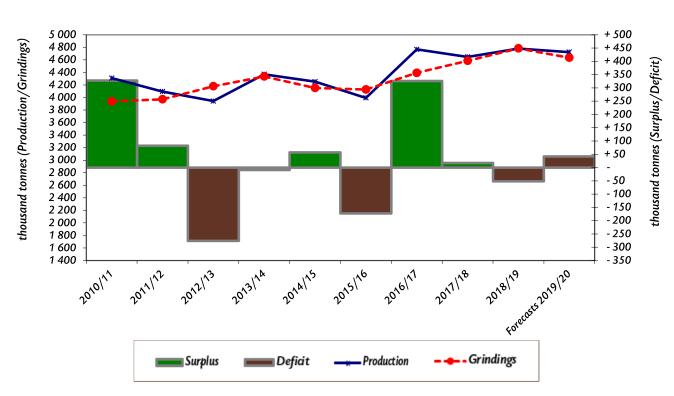

## WORLD COCOA BEAN PRODUCTION, GRINDINGS AND STOCKS (1)

| Crop<br>Year<br>(Oct-Sep) | Gross crop         |                       | Grindings |                       | Surplus/<br>deficit | Total end-<br>of-season<br>stocks | Stocks to<br>grindings<br>ratio |
|---------------------------|--------------------|-----------------------|-----------|-----------------------|---------------------|-----------------------------------|---------------------------------|
|                           | in thousand tonnes |                       |           |                       |                     |                                   |                                 |
|                           |                    | (Year on year change) |           | (Year on year change) |                     |                                   | (Percent)                       |
| 2010/11                   | 4 309              | 18.6%                 | 3 938     | 5.4%                  | + 328               | 1 746                             | 44.3                            |
| 2011/12                   | 4 095              | -5.0%                 | 3 972     | 0.9%                  | + 82                | 1 828                             | 46.0                            |
| 2012/13                   | 3 943              | -3.7%                 | 4 180     | 5.2%                  | - 276               | 1 552                             | 37.1                            |
| 2013/14                   | 4 370              | 10.8%                 | 4 335     | 3.7%                  | - 9                 | 1 543                             | 35.6                            |
| 2014/15                   | 4 252              | -2.7%                 | 4 152     | -4.2%                 | + 57                | 1 600                             | 38.5                            |
| 2015/16                   | 3 994              | -6.1%                 | 4 127     | -0.6%                 | - 173               | 1 427                             | 34.6                            |
| 2016/17                   | 4 768              | 19.4%                 | 4 394     | 6.5%                  | + 326               | 1 753                             | 39.9                            |
| 2017/18                   | 4 648              | -2.5%                 | 4 585     | 4.3%                  | + 17                | 1 770                             | 38.6                            |
| 2018/19<br>Forecasts      | 4 780              | 2.8%                  | 4 784     | 4.3%                  | - 52                | 1 718                             | 35.9                            |
| 2019/20                   | 4 724              | -1.2%                 | 4 635     | -3.11%                | + 42                | 1 760                             | 38.0                            |