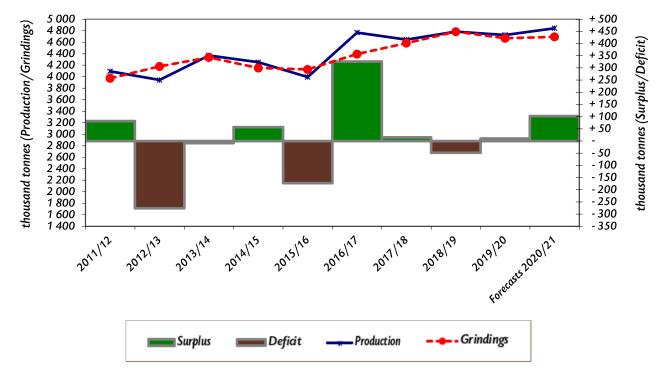

## WORLD COCOA BEAN PRODUCTION, GRINDINGS AND STOCKS (1)

| Crop<br>Year<br>(Oct-Sep) | Gross crop         |                          | Grindings |                          | Surplus/<br>deficit | Total end-<br>of-season<br>stocks | Stocks to<br>grindings<br>ratio |
|---------------------------|--------------------|--------------------------|-----------|--------------------------|---------------------|-----------------------------------|---------------------------------|
|                           | in thousand tonnes |                          |           |                          |                     |                                   |                                 |
|                           |                    | (Year on year<br>change) |           | (Year on year<br>change) |                     |                                   | (Percent)                       |
| 2011/12                   | 4 095              | -5.0%                    | 3 972     | 0.9%                     | + 82                | 1 828                             | 46.0                            |
| 2012/13                   | 3 943              | -3.7%                    | 4 180     | 5.2%                     | - 276               | 1 552                             | 37.1                            |
| 2013/14                   | 4 370              | 10.8%                    | 4 335     | 3.7%                     | - 9                 | 1 543                             | 35.6                            |
| 2014/15                   | 4 252              | -2.7%                    | 4 152     | -4.2%                    | + 57                | 1 600                             | 38.5                            |
| 2015/16                   | 3 994              | -6.1%                    | 4 127     | -0.6%                    | - 173               | 1 427                             | 34.6                            |
| 2016/17                   | 4 768              | 19.4%                    | 4 394     | 6.5%                     | + 326               | 1 753                             | 39.9                            |
| 2017/18                   | 4 646              | -2.6%                    | 4 585     | 4.3%                     | + 15                | 1 768                             | 38.6                            |
| 2018/19                   | 4 784              | 3.0%                     | 4 784     | 4.3%                     | - 48                | 1 720                             | 36.0                            |
| 2019/20                   | 4 726              | -1.2%                    | 4 669     | -2.4%                    | + 10                | 1 730                             | 37.1                            |
| Forecasts<br>2020/21      | 4 843              | 2.5%                     | 4 693     | 0.5%                     | + 102               | 1 832                             | 39.0                            |

## WORLD COCOA BEAN PRODUCTION, GRINDINGS AND STOCKS (2)

Source: ICCO Quarterly Bulletin of Cocoa Statistics, Vol. XLVII, No. 1, Cocoa year 2020/21

Published: 26-02-2021