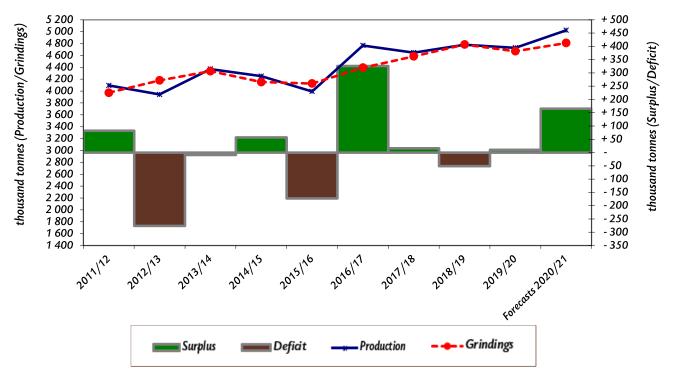

## WORLD COCOA BEAN PRODUCTION, GRINDINGS AND STOCKS (1)

| Crop<br>Year<br>(Oct-Sep) | Gross crop |                          | Grindings |                          | Surplus/<br>deficit | Total end-<br>of-season<br>stocks | Stocks to<br>grindings<br>ratio |  |
|---------------------------|------------|--------------------------|-----------|--------------------------|---------------------|-----------------------------------|---------------------------------|--|
|                           |            | in thousand tonnes       |           |                          |                     |                                   |                                 |  |
|                           |            | (Year on year<br>change) |           | (Year on year<br>change) |                     |                                   | (Percent)                       |  |
| 2011/12                   | 4 095      | -5.0%                    | 3 972     | 0.9%                     | + 82                | 1 828                             | 46.0                            |  |
| 2012/13                   | 3 943      | -3.7%                    | 4 180     | 5.2%                     | - 276               | 1 552                             | 37.1                            |  |
| 2013/14                   | 4 370      | 10.8%                    | 4 335     | 3.7%                     | - 9                 | 1 543                             | 35.6                            |  |
| 2014/15                   | 4 252      | -2.7%                    | 4 152     | -4.2%                    | + 57                | 1 600                             | 38.5                            |  |
| 2015/16                   | 3 994      | -6.1%                    | 4 127     | -0.6%                    | - 173               | 1 427                             | 34.6                            |  |
| 2016/17                   | 4 768      | 19.4%                    | 4 394     | 6.5%                     | + 326               | 1 753                             | 39.9                            |  |
| 2017/18                   | 4 647      | -2.5%                    | 4 585     | 4.3%                     | + 16                | 1 769                             | 38.6                            |  |
| 2018/19                   | 4 781      | 2.9%                     | 4 784     | 4.3%                     | - 51                | 1 718                             | 35.9                            |  |
| 2019/20                   | 4 728      | -1.1%                    | 4 671     | -2.4%                    | + 10                | 1 728                             | 37.0                            |  |
| Forecasts<br>2020/21      | 5 024      | 6.3%                     | 4 809     | 3.0%                     | + 165               | 1 893                             | 39.4                            |  |

## WORLD COCOA BEAN PRODUCTION, GRINDINGS AND STOCKS (2)

Source: ICCO Quarterly Bulletin of Cocoa Statistics, Vol. XLVII, No. 2, Cocoa year 2020/21

Published: 31-05-2021