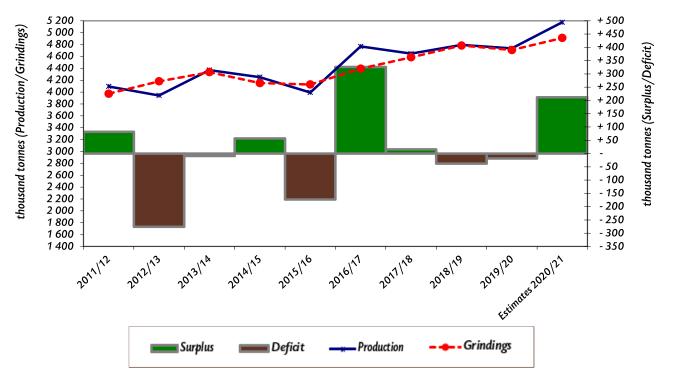

## WORLD COCOA BEAN PRODUCTION, GRINDINGS AND STOCKS (1)

| Crop<br>Year<br>(Oct-Sep) | Gross crop         |                         | Grindings |                          | Surplus/<br>deficit | Total end-<br>of-season<br>stocks | Stocks to<br>grindings<br>ratio |
|---------------------------|--------------------|-------------------------|-----------|--------------------------|---------------------|-----------------------------------|---------------------------------|
|                           | in thousand tonnes |                         |           |                          |                     |                                   |                                 |
|                           |                    | Year on year<br>change) |           | (Year on year<br>change) |                     |                                   | (Percent)                       |
| 2011/12                   | 4 095              | -5.0%                   | 3 972     | 0.9%                     | + 82                | 1 828                             | 46.0                            |
| 2012/13                   | 3 943              | -3.7%                   | 4 180     | 5.2%                     | - 276               | 1 552                             | 37.1                            |
| 2013/14                   | 4 370              | 10.8%                   | 4 335     | 3.7%                     | - 9                 | 1 543                             | 35.6                            |
| 2014/15                   | 4 252              | -2.7%                   | 4 152     | -4.2%                    | + 57                | 1 600                             | 38.5                            |
| 2015/16                   | 3 994              | -6.1%                   | 4 127     | -0.6%                    | - 173               | 1 427                             | 34.6                            |
| 2016/17                   | 4 768              | 19.4%                   | 4 394     | 6.5%                     | + 326               | 1 753                             | 39.9                            |
| 2017/18                   | 4 647              | -2.5%                   | 4 585     | 4.3%                     | + 16                | 1 769                             | 38.6                            |
| 2018/19                   | 4 794              | 3.2%                    | 4 784     | 4.3%                     | - 38                | 1 731                             | 36.2                            |
| 2019/20<br>Estimates      | 4 735              | -1.2%                   | 4 707     | -1.6%                    | - 19                | 1 712                             | 36.4                            |
| 2020/21                   | 5 175              | 9.3%                    | 4 911     | 4.33%                    | + 212               | 1 924                             | 39.2                            |